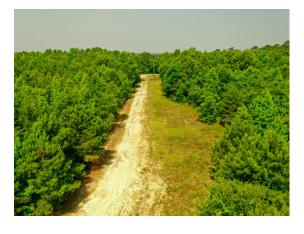

## ABOUT THE PROERTY

**CAMP CREEK HILLS** is a turnkey hunting and recreational opportunity complete with a fully insulated 40x40 metal building, 16x32 bunk house, perennial creek, and loaded with deer, hogs and turkey. The property has multiple age classes of pine and hardwood timber, including mature hardwood with mast bearing species as well as younger, pre-merchantable timber. The diversity in age class, topography, and water sources create excellent wildlife habitat with bedding areas, excellent browse, and travel corridors.

## **Key Features**

- Turnkey Hunting Property
- 40x40 fully insulated metal building
- 16x32 plumbed and wired bunkhouse
- Electricity, septic, and well
- Paved Road Frontage
- Mature Hardwood
- Perennial Creek
- Internal Roads
- Tremendous wildlife sign