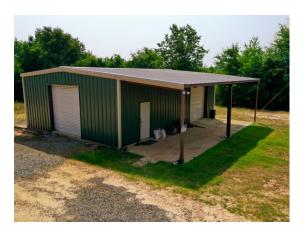

- Turnkey Hunting Property
- 40x40 Insulated Metal Building
- 16x32 Bunkhouse

- Electricity, Well, and Septic
- Deer, Turkey and Hogs
- Perennial Creek

## ABOUT THE PROERTY

**CAMP CREEK HILLS** is a turnkey hunting and recreational opportunity complete with a fully insulated 40x40 metal building, 16x32 bunk house, perennial creek, and loaded with deer, hogs and turkey. The property has multiple age classes of pine and hardwood timber, including mature hardwood with mast bearing species as well as younger, pre-merchantable timber. The diversity in age class, topography, and water sources create excellent wildlife habitat with bedding areas, excellent browse, and travel corridors.

## **Key Features**

- Turnkey Hunting Property
- 40x40 fully insulated metal building
- 16x32 plumbed and wired bunkhouse
- Electricity, septic, and well
- Paved Road Frontage
- Mature Hardwood
- Perennial Creek
- Internal Roads
- Tremendous wildlife sign