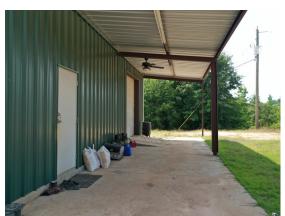

- Turnkey Hunting Property
- 40x40 Insulated Metal Building
- 16x32 Bunkhouse

- Electricity, Well, and Septic
- Deer, Turkey and Hogs
- Perennial Creek

## ABOUT THE PROERTY

**CAMP CREEK HILLS** is a turnkey hunting and recreational opportunity complete with a fully insulated 40x40 metal building, 16x32 bunk house, perennial creek, and loaded with deer, hogs and turkey. The property has multiple age classes of pine and hardwood timber, including mature hardwood with mast bearing species as well as younger, pre-merchantable timber. The diversity in age class, topography, and water sources create excellent wildlife habitat with bedding areas, excellent browse, and travel corridors.

## **Key Features**

- Turnkey Hunting Property
- 40x40 fully insulated metal building
- 16x32 plumbed and wired bunkhouse
- Electricity, septic, and well
- Paved Road Frontage
- Mature Hardwood
- Perennial Creek
- Internal Roads
- Tremendous wildlife sign