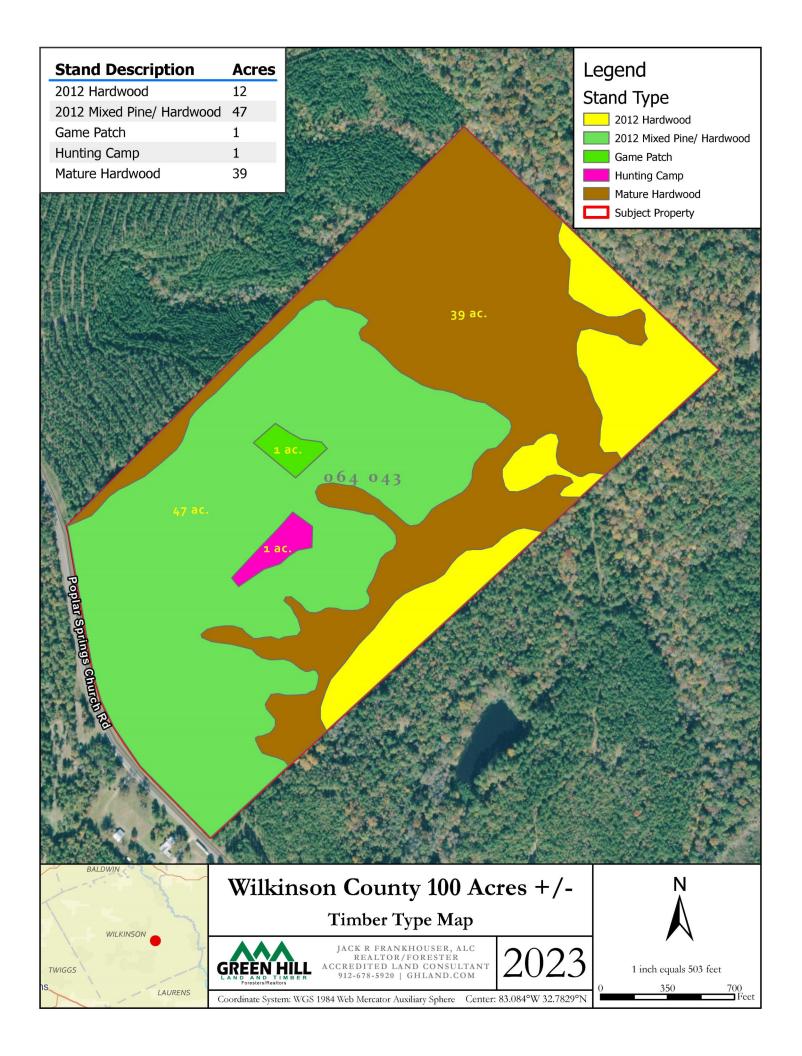

| Stand Type                              | Acres |
|-----------------------------------------|-------|
| 2012 Hardwood<br>2012 Mixed Pine/ Hard- | 12    |
| wood                                    | 47    |
| Game Patch                              | 1     |
| Hunting Camp                            | 1     |
| Mature Hardwood                         | 39    |
| Total                                   | 100   |