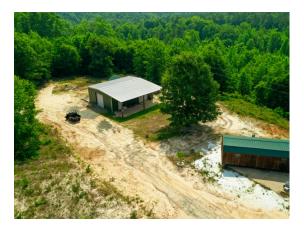

- Turnkey Hunting Property
- 40x40 Insulated Metal Building
- 16x32 Bunkhouse

- Electricity, Well, and Septic
- Deer, Turkey and Hogs
- Perennial Creek

## ABOUT THE PROERTY

**CAMP CREEK HILLS** is a turnkey hunting and recreational opportunity complete with a fully insulated 40x40 metal building, 16x32 bunk house, perennial creek, and loaded with deer, hogs and turkey. The property has multiple age classes of pine and hardwood timber, including mature hardwood with mast bearing species as well as younger, pre-merchantable timber. The diversity in age class, topography, and water sources create excellent wildlife habitat with bedding areas, excellent browse, and travel corridors.

## **Key Features**

- Turnkey Hunting Property
- 40x40 fully insulated metal building
- 16x32 plumbed and wired bunkhouse
- Electricity, septic, and well
- Paved Road Frontage
- Mature Hardwood
- Perennial Creek
- Internal Roads
- Tremendous wildlife sign