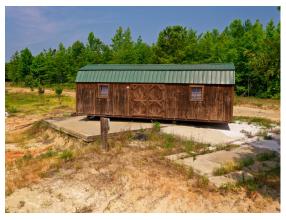

- Turnkey Hunting Property
- 40x40 Insulated Metal Building
- 16x32 Bunkhouse

- Electricity, Well, and Septic
- Deer, Turkey and Hogs
- Perennial Creek

## ABOUT THE PROERTY

**CAMP CREEK HILLS** is a turnkey hunting and recreational opportunity complete with a fully insulated 40x40 metal building, 16x32 bunk house, perennial creek, and loaded with deer, hogs and turkey. The property has multiple age classes of pine and hardwood timber, including mature hardwood with mast bearing species as well as younger, pre-merchantable timber. The diversity in age class, topography, and water sources create excellent wildlife habitat with bedding areas, excellent browse, and travel corridors.

## **Key Features**

- Turnkey Hunting Property
- 40x40 fully insulated metal building
- 16x32 plumbed and wired bunkhouse
- Electricity, septic, and well
- Paved Road Frontage
- Mature Hardwood
- Perennial Creek
- Internal Roads
- Tremendous wildlife sign