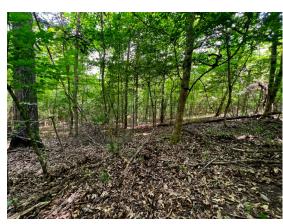

## ABOUT THE PROERTY

**CAMP CREEK HILLS** is a turnkey hunting and recreational opportunity complete with a fully insulated 40x40 metal building, 16x32 bunk house, perennial creek, and loaded with deer, hogs and turkey. The property has multiple age classes of pine and hardwood timber, including mature hardwood with mast bearing species as well as younger, pre-merchantable timber. The diversity in age class, topography, and water sources create excellent wildlife habitat with bedding areas, excellent browse, and travel corridors.

## **Key Features**

- Turnkey Hunting Property
- 40x40 fully insulated metal building
- 16x32 plumbed and wired bunkhouse
- Electricity, septic, and well
- Paved Road Frontage
- Mature Hardwood
- Perennial Creek
- Internal Roads
- Tremendous wildlife sign