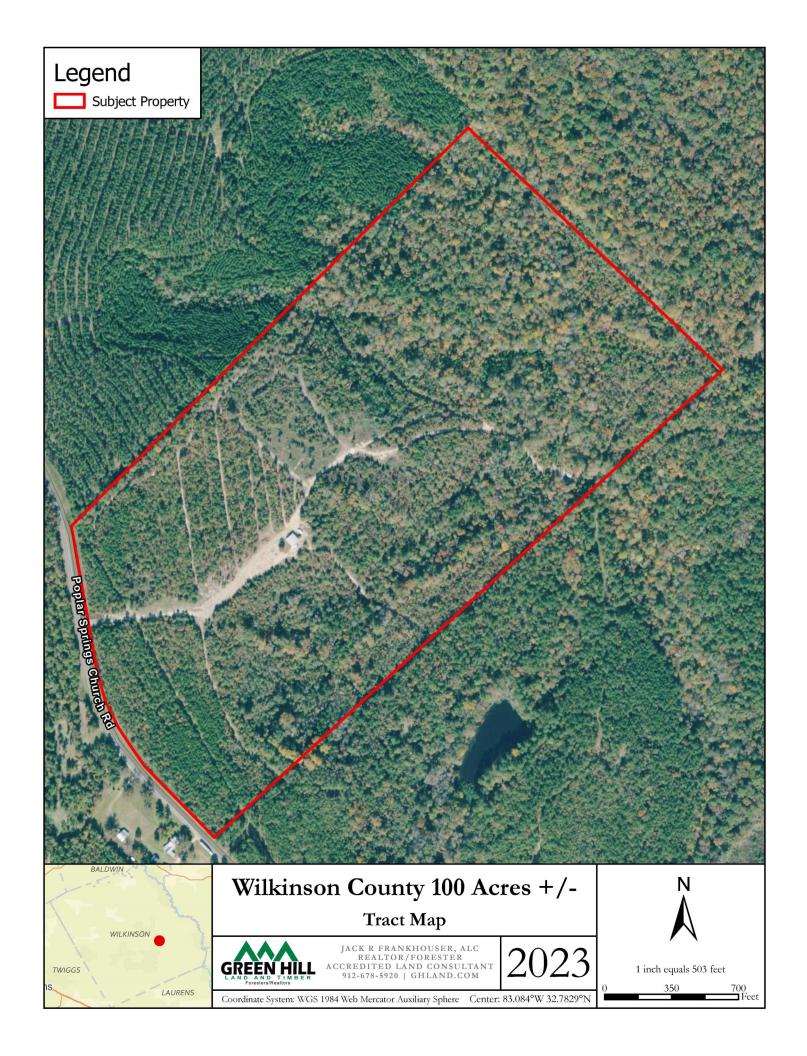

| Stand Type                              | Acres |
|-----------------------------------------|-------|
| 2012 Hardwood<br>2012 Mixed Pine/ Hard- | 12    |
| wood                                    | 47    |
| Game Patch                              | 1     |
| Hunting Camp                            | 1     |
| Mature Hardwood                         | 39    |
| Total                                   | 100   |