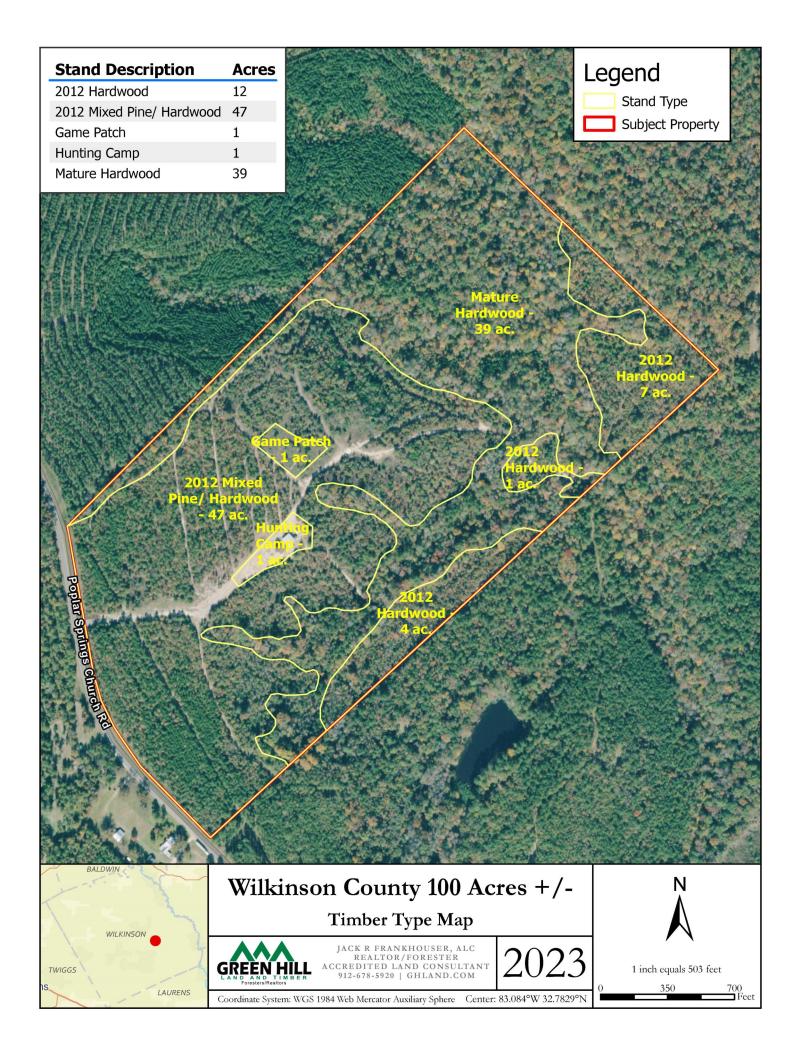

| Stand Type                              | Acres |
|-----------------------------------------|-------|
| 2012 Hardwood<br>2012 Mixed Pine/ Hard- | 12    |
| wood                                    | 47    |
| Game Patch                              | 1     |
| Hunting Camp                            | 1     |
| Mature Hardwood                         | 39    |
| Total                                   | 100   |