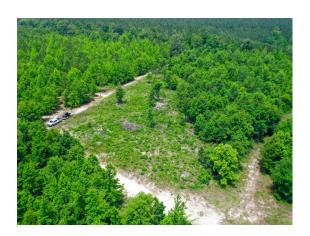

| Stand Type                              | Acres |
|-----------------------------------------|-------|
| 2012 Hardwood<br>2012 Mixed Pine/ Hard- | 12    |
| wood                                    | 47    |
| Game Patch                              | 1     |
| Hunting Camp                            | 1     |
| Mature Hardwood                         | 39    |
| Total                                   | 100   |