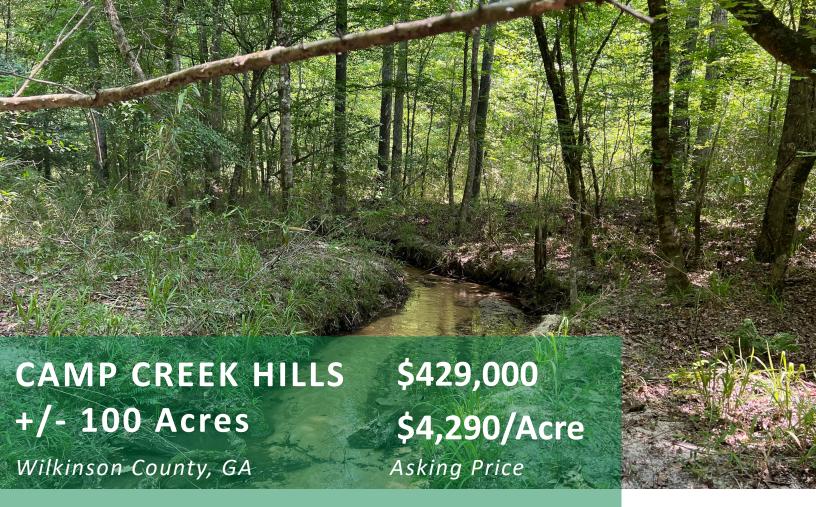

- Turnkey Hunting Property
- 40x40 Insulated Metal Building
- 16x32 Bunkhouse

- Electricity, Well, and Septic
- Deer, Turkey and Hogs
- Perennial Creek

## ABOUT THE PROERTY

**CAMP CREEK HILLS** is a turnkey hunting and recreational opportunity complete with a fully insulated 40x40 metal building, 16x32 bunk house, perennial creek, and loaded with deer, hogs and turkey. The property has multiple age classes of pine and hardwood timber, including mature hardwood with mast bearing species as well as younger, pre-merchantable timber. The diversity in age class, topography, and water sources create excellent wildlife habitat with bedding areas, excellent browse, and travel corridors.

## **Key Features**

- Turnkey Hunting Property
- 40x40 fully insulated metal building
- 16x32 plumbed and wired bunkhouse
- Electricity, septic, and well
- Paved Road Frontage
- Mature Hardwood
- Perennial Creek
- Internal Roads
- Tremendous wildlife sign