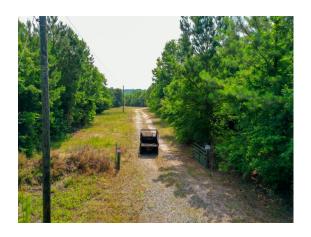

## **Key Features**

- Turnkey Hunting Property
- 40x40 fully insulated metal building
- 16x32 plumbed and wired bunkhouse
- Electricity, septic, and well
- Paved Road Frontage
- Mature Hardwood
- Perennial Creek
- Internal Roads
- Tremendous wildlife sign