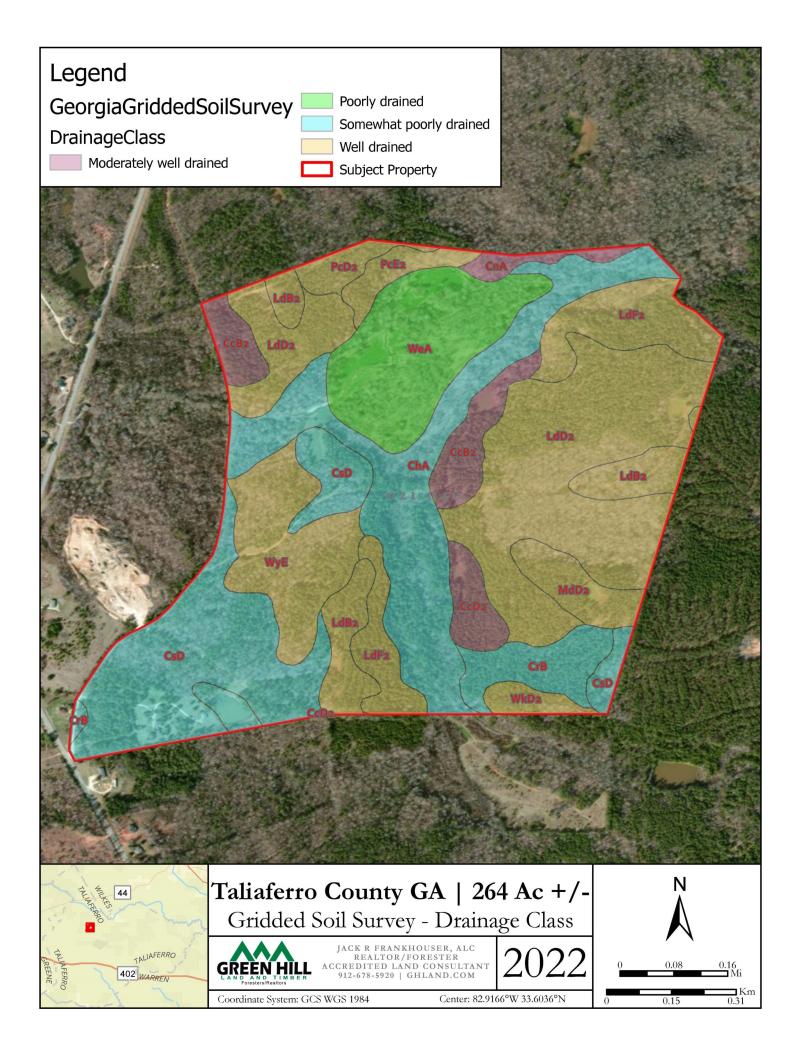

#### Legend

#### MUSYM,MapunitName

- CcB2,Cataula-Cecil complex, 2 to 6 percent slopes, moderately eroded
- CcD2,Cataula-Cecil complex, 6 to 15 percent slopes, moderately eroded ChA,Chewacla silt loam, 0 to 2 percent slopes, frequently flooded
- CnA,Congaree silt loam, 0 to 3 percent slopes, occasionally flooded
- CrB,Crawfordville loamy sand, 2 to 6 percent slopes
- CsD,Crawfordville-Sedgefield complex, 6 to 15 percent slopes
- LdB2,Lloyd gravelly loam, 2 to 6 percent slopes, moderately eroded LdD2,Lloyd gravelly loam, 6 to 15 percent slopes, moderately eroded
- LdF2,Lloyd gravelly loam, 15 to 30 percent slopes, moderately eroded MdD2,Madison-Bethlehem complex, 2 to 15 percent slopes, moderately eroded PcD2,Pacolet sandy loam, 6 to 15 percent slopes, moderately eroded PcE2,Pacolet sandy loam, 15 to 25 percent slopes, moderately eroded WeA,Wehadkee loam, 0 to 2 percent slopes, frequently flooded WkD2,Wynott-Wilkes-Enon complex, 2 to 15 percent slopes, moderately eroded WyE,Wynott-Wilkes-Winnsboro complex, 15 to 25 percent slopes