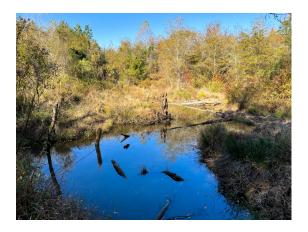

### **Property Features:**

- Excellent Turkey and Deer Hunting
- Timberland Investment & Recreation
- Beautiful Topography
- Power Available for Campsite or Home

- Convenient to Macon, Warner Robbins and Atlanta
- Multiple Streams on Property
- Existing Primary Woods Road

### ABOUT THE PROERTY

Game Creek Farm

287 Acres of Land for Sale in Twiggs County Georgia

- Multipurpose Timberland Investment, Hunting and Recreational Property
- Two Age Classes of Pre-merchantable Planted Loblolly Pine with another 169 Acres harvested in 2022.
- Great timberland investment with high site index soil supporting fantastic timber growth and year-round operability. Excellent timber markets in Middle Georgia.
- Excellent hunting with tremendous population of Turkey and Deer. Turkey and large bucks have been harvested on this property and adjacent properties.
- Multiple timber age classes, species diversity, topography, and streams create incredible diversity and wildlife habitat.
- Topography provides extensive vistas, great locations for deer stands, and opportunity for long range hunting and shooting.
- Large Landowners surround property. Power available for campsite, home, equipment sheds, etc.
- Great proximity to Macon, Warner Robbins, and Atlanta.