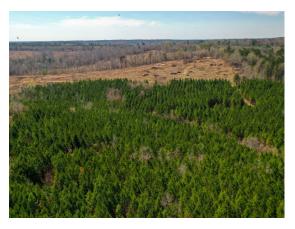

### ABOUT THE PROERTY

Game Creek Farm

287 Acres of Land for Sale in Twiggs County Georgia

- Multipurpose Timberland Investment, Hunting and Recreational Property
- Two Age Classes of Pre-merchantable Planted Loblolly Pine with another 169 Acres harvested in 2022.
- Great timberland investment with high site index soil supporting fantastic timber growth and year-round operability. Excellent timber markets in Middle Georgia.
- Excellent hunting with tremendous population of Turkey and Deer. Turkey and large bucks have been harvested on this property and adjacent properties.
- Multiple timber age classes, species diversity, topography, and streams create incredible diversity and wildlife habitat.
- Topography provides extensive vistas, great locations for deer stands, and opportunity for long range hunting and shooting.
- Large Landowners surround property. Power available for campsite, home, equipment sheds, etc.
- Great proximity to Macon, Warner Robbins, and Atlanta.

Macon: 20 minutes | 16 Miles Warner Robbins: 40 minutes | 33 miles Atlanta Airport: 2 hours | 95 Miles Jacksonville: 4 hours | 225 miles

| Stand Type         | Acres |
|--------------------|-------|
| 2011 Planted Pine  | 20    |
| 2016 Planted Pine  | 31    |
| 2022 Final Harvest | 167   |
| Mature Hardwood    | 65    |
| Pipeline           | 4     |
| Powerline          | 2     |
| Total              | 287   |