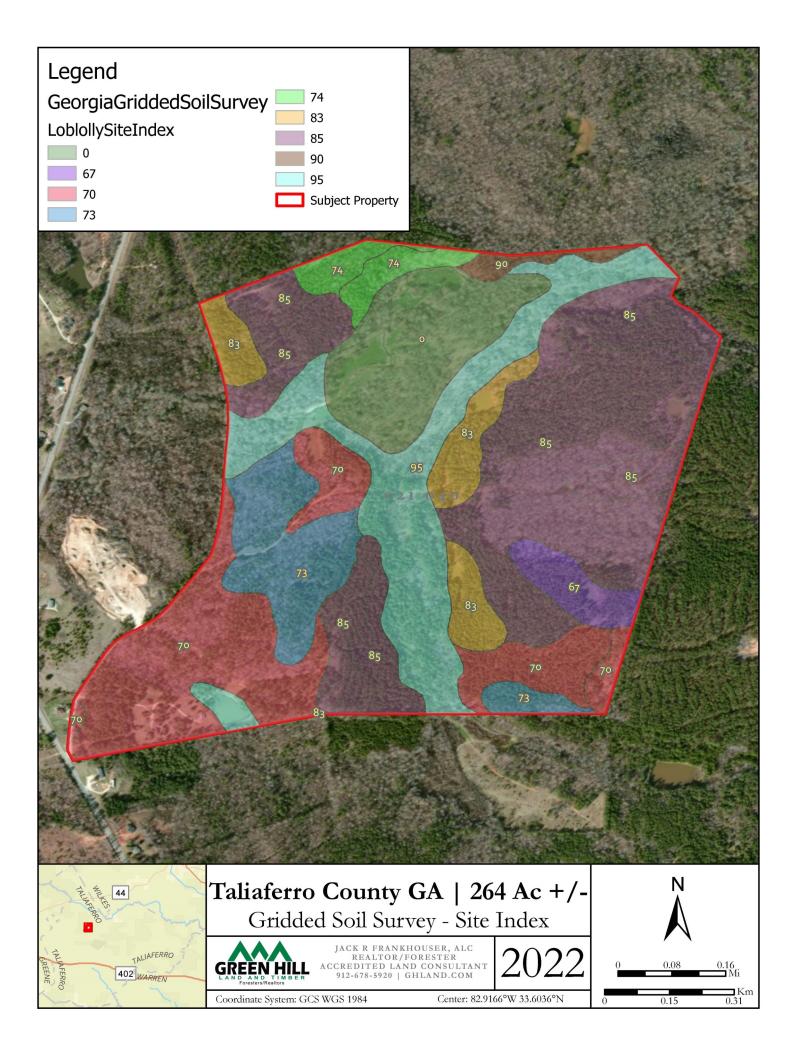

### ABOUT THE PROERTY

Game Creek Farm

287 Acres of Land for Sale in Twiggs County Georgia

- Multipurpose Timberland Investment, Hunting and Recreational Property
- Two Age Classes of Pre-merchantable Planted Loblolly Pine with another 169 Acres harvested in 2022.
- Great timberland investment with high site index soil supporting fantastic timber growth and year-round operability. Excellent timber markets in Middle Georgia.
- Excellent hunting with tremendous population of Turkey and Deer. Turkey and large bucks have been harvested on this property and adjacent properties.
- Multiple timber age classes, species diversity, topography, and streams create incredible diversity and wildlife habitat.
- Topography provides extensive vistas, great locations for deer stands, and opportunity for long range hunting and shooting.
- Large Landowners surround property. Power available for campsite, home, equipment sheds, etc.
- Great proximity to Macon, Warner Robbins, and Atlanta.