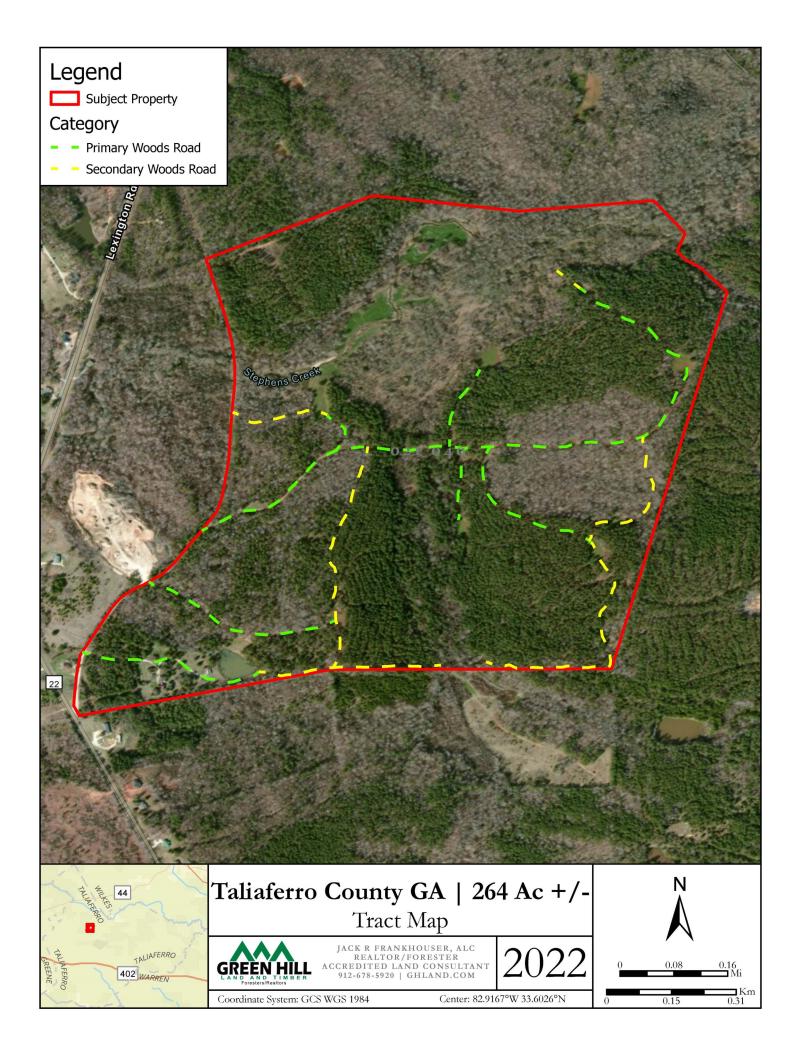

### **Property Features:**

- Excellent Turkey and Deer Hunting
- Timberland Investment & Recreation
- Beautiful Topography
- Power Available for Campsite or Home

- Convenient to Macon, Warner Robbins and Atlanta
- Multiple Streams on Property
- Existing Primary Woods Road

### ABOUT THE PROERTY

Game Creek Farm

287 Acres of Land for Sale in Twiggs County Georgia

- Multipurpose Timberland Investment, Hunting and Recreational Property
- Two Age Classes of Pre-merchantable Planted Loblolly Pine with another 169 Acres harvested in 2022.
- Great timberland investment with high site index soil supporting fantastic timber growth and year-round operability. Excellent timber markets in Middle Georgia.
- Excellent hunting with tremendous population of Turkey and Deer. Turkey and large bucks have been harvested on this property and adjacent properties.
- Multiple timber age classes, species diversity, topography, and streams create incredible diversity and wildlife habitat.
- Topography provides extensive vistas, great locations for deer stands, and opportunity for long range hunting and shooting.
- Large Landowners surround property. Power available for campsite, home, equipment sheds, etc.
- Great proximity to Macon, Warner Robbins, and Atlanta.