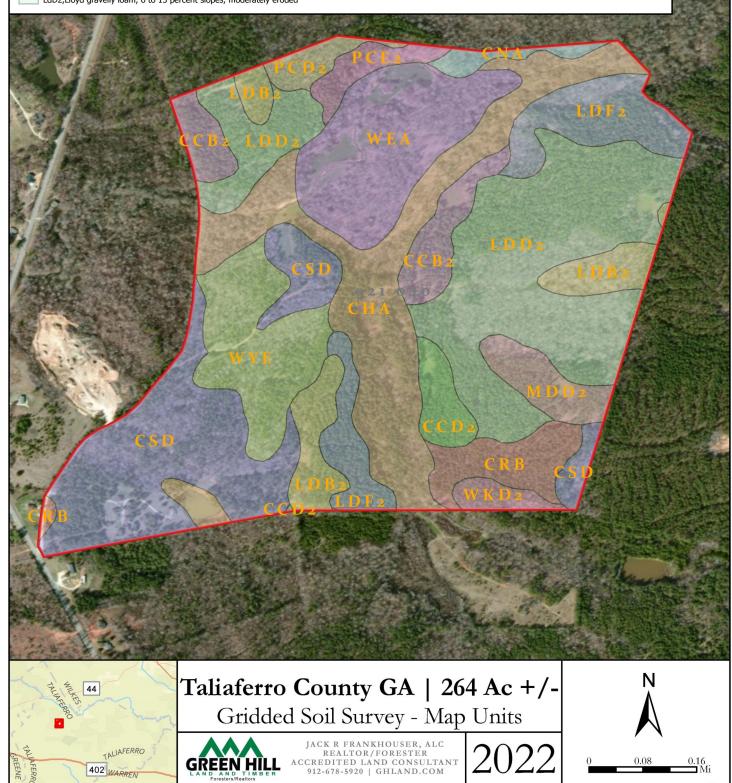

#### MUSYM,MapunitName

- CcB2,Cataula-Cecil complex, 2 to 6 percent slopes, moderately eroded
- CcD2,Cataula-Cecil complex, 6 to 15 percent slopes, moderately eroded ChA,Chewacla silt loam, 0 to 2 percent slopes, frequently flooded
- CnA,Congaree silt loam, 0 to 3 percent slopes, occasionally flooded
- CrB,Crawfordville loamy sand, 2 to 6 percent slopes
- CsD,Crawfordville-Sedgefield complex, 6 to 15 percent slopes
- LdB2,Lloyd gravelly loam, 2 to 6 percent slopes, moderately eroded LdD2,Lloyd gravelly loam, 6 to 15 percent slopes, moderately eroded
- LdF2,Lloyd gravelly loam, 15 to 30 percent slopes, moderately eroded MdD2,Madison-Bethlehem complex, 2 to 15 percent slopes, moderately eroded PcD2,Pacolet sandy loam, 6 to 15 percent slopes, moderately eroded PcE2,Pacolet sandy loam, 15 to 25 percent slopes, moderately eroded WeA,Wehadkee loam, 0 to 2 percent slopes, frequently flooded WkD2,Wynott-Wilkes-Enon complex, 2 to 15 percent slopes, moderately eroded WyE,Wynott-Wilkes-Winnsboro complex, 15 to 25 percent slopes