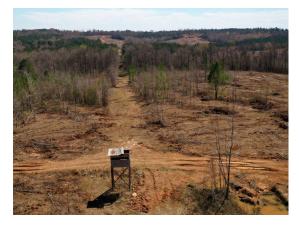

### ABOUT THE PROERTY

Game Creek Farm

287 Acres of Land for Sale in Twiggs County Georgia

- Multipurpose Timberland Investment, Hunting and Recreational Property
- Two Age Classes of Pre-merchantable Planted Loblolly Pine with another 169 Acres harvested in 2022.
- Great timberland investment with high site index soil supporting fantastic timber growth and year-round operability. Excellent timber markets in Middle Georgia.
- Excellent hunting with tremendous population of Turkey and Deer. Turkey and large bucks have been harvested on this property and adjacent properties.
- Multiple timber age classes, species diversity, topography, and streams create incredible diversity and wildlife habitat.
- Topography provides extensive vistas, great locations for deer stands, and opportunity for long range hunting and shooting.
- Large Landowners surround property. Power available for campsite, home, equipment sheds, etc.
- Great proximity to Macon, Warner Robbins, and Atlanta.