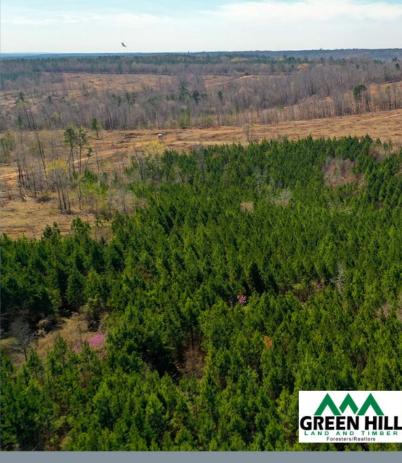

### ABOUT THE PROERTY

Game Creek Farm

287 Acres of Land for Sale in Twiggs County Georgia

- Multipurpose Timberland Investment, Hunting and Recreational Property
- Two Age Classes of Pre-merchantable Planted Loblolly Pine with another 169 Acres harvested in 2022.
- Great timberland investment with high site index soil supporting fantastic timber growth and year-round operability. Excellent timber markets in Middle Georgia.
- Excellent hunting with tremendous population of Turkey and Deer. Turkey and large bucks have been harvested on this property and adjacent properties.
- Multiple timber age classes, species diversity, topography, and streams create incredible diversity and wildlife habitat.
- Topography provides extensive vistas, great locations for deer stands, and opportunity for long range hunting and shooting.
- Large Landowners surround property. Power available for campsite, home, equipment sheds, etc.
- Great proximity to Macon, Warner Robbins, and Atlanta.

Macon: 20 minutes | 16 Miles Warner Robbins: 40 minutes | 33 miles Atlanta Airport: 2 hours | 95 Miles Jacksonville: 4 hours | 225 miles

| Stand Type         | Acres |
|--------------------|-------|
| 2011 Planted Pine  | 20    |
| 2016 Planted Pine  | 31    |
| 2022 Final Harvest | 167   |
| Mature Hardwood    | 65    |
| Pipeline           | 4     |
| Powerline          | 2     |
| Total              | 287   |