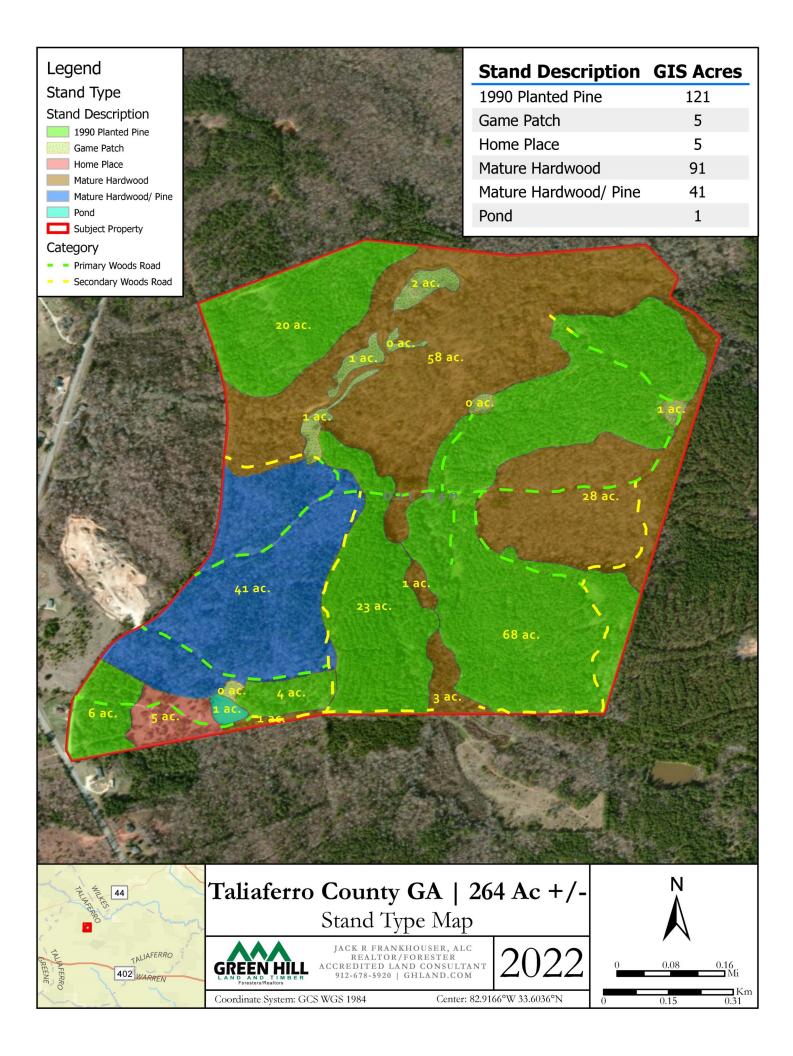

Macon: 20 minutes | 16 Miles Warner Robbins: 40 minutes | 33 miles Atlanta Airport: 2 hours | 95 Miles Jacksonville: 4 hours | 225 miles

| Stand Type         | Acres |
|--------------------|-------|
| 2011 Planted Pine  | 20    |
| 2016 Planted Pine  | 31    |
| 2022 Final Harvest | 167   |
| Mature Hardwood    | 65    |
| Pipeline           | 4     |
| Powerline          | 2     |
| Total              | 287   |