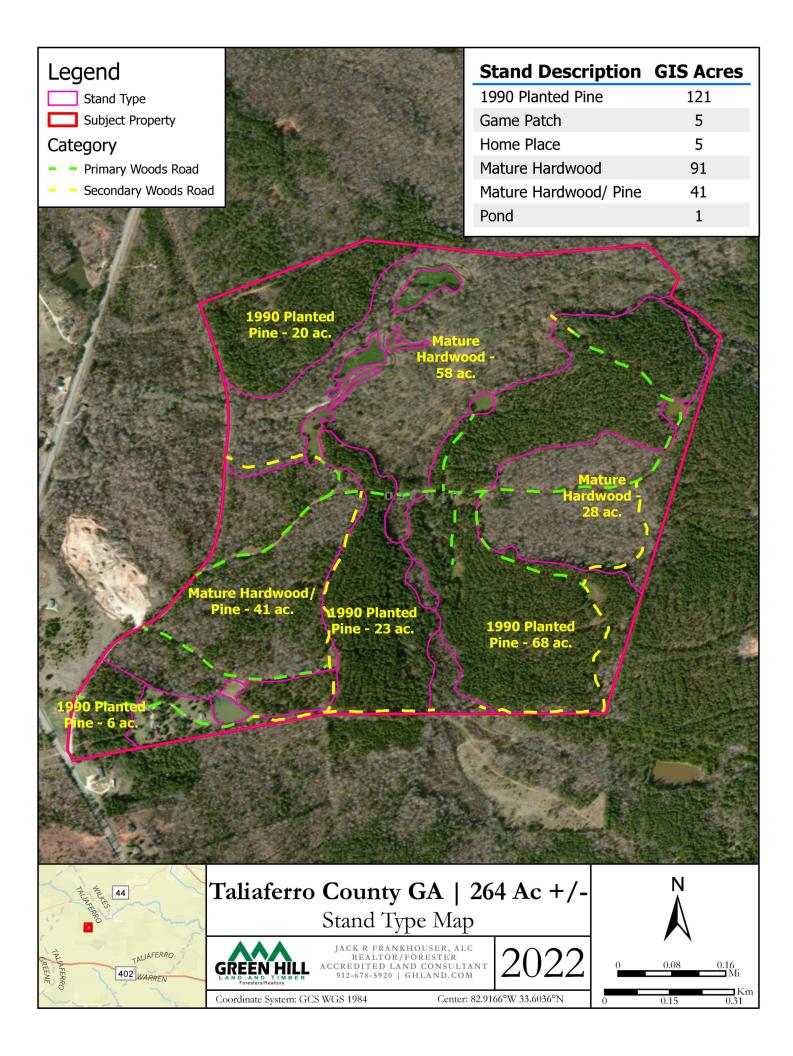

Macon: 20 minutes | 16 Miles Warner Robbins: 40 minutes | 33 miles Atlanta Airport: 2 hours | 95 Miles Jacksonville: 4 hours | 225 miles

| Stand Type         | Acres |
|--------------------|-------|
| 2011 Planted Pine  | 20    |
| 2016 Planted Pine  | 31    |
| 2022 Final Harvest | 167   |
| Mature Hardwood    | 65    |
| Pipeline           | 4     |
| Powerline          | 2     |
| Total              | 287   |