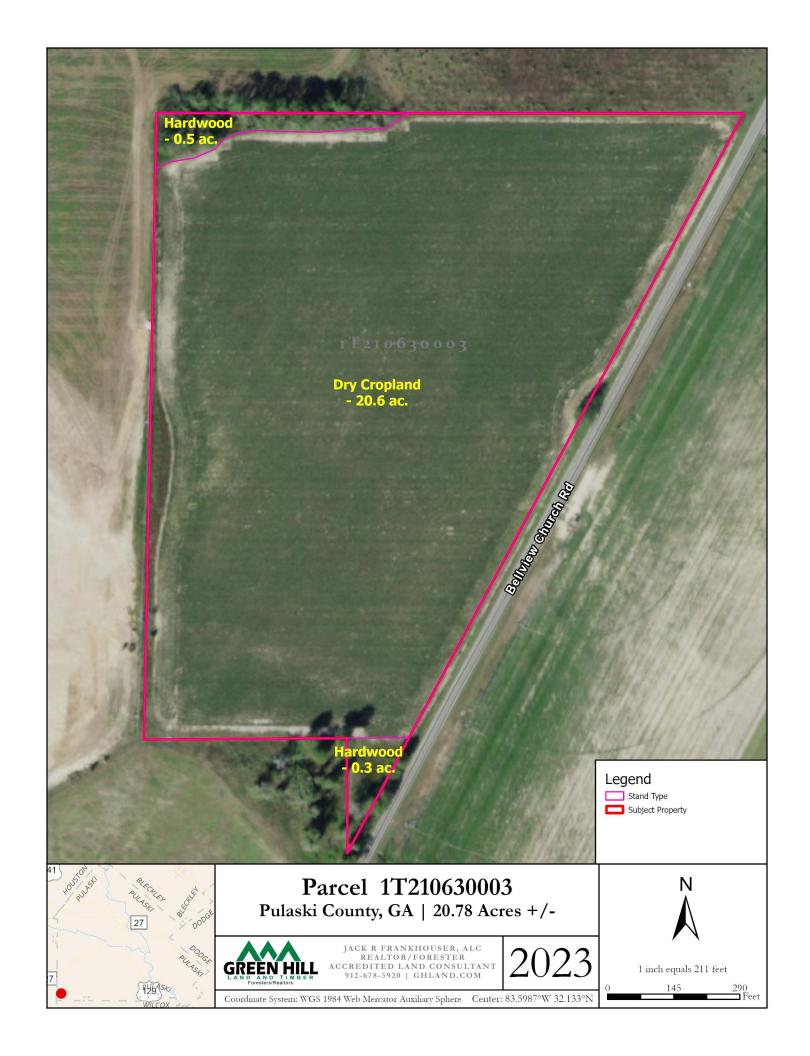

## **ABOUT THE PROERTY**

~21 Acres located in South Pulaski County is a level site with excellent soils currently utilized for row crops. Presents opportunity for development, mini-farm, livestock, homeplace or farming.

The property offers over 1,500 feet of road frontage with access to 3 Phase power along the Tippettville road, a county paved road. Property is in a rural area surrounded by large

A Land Brokerage &

agricultural farms.