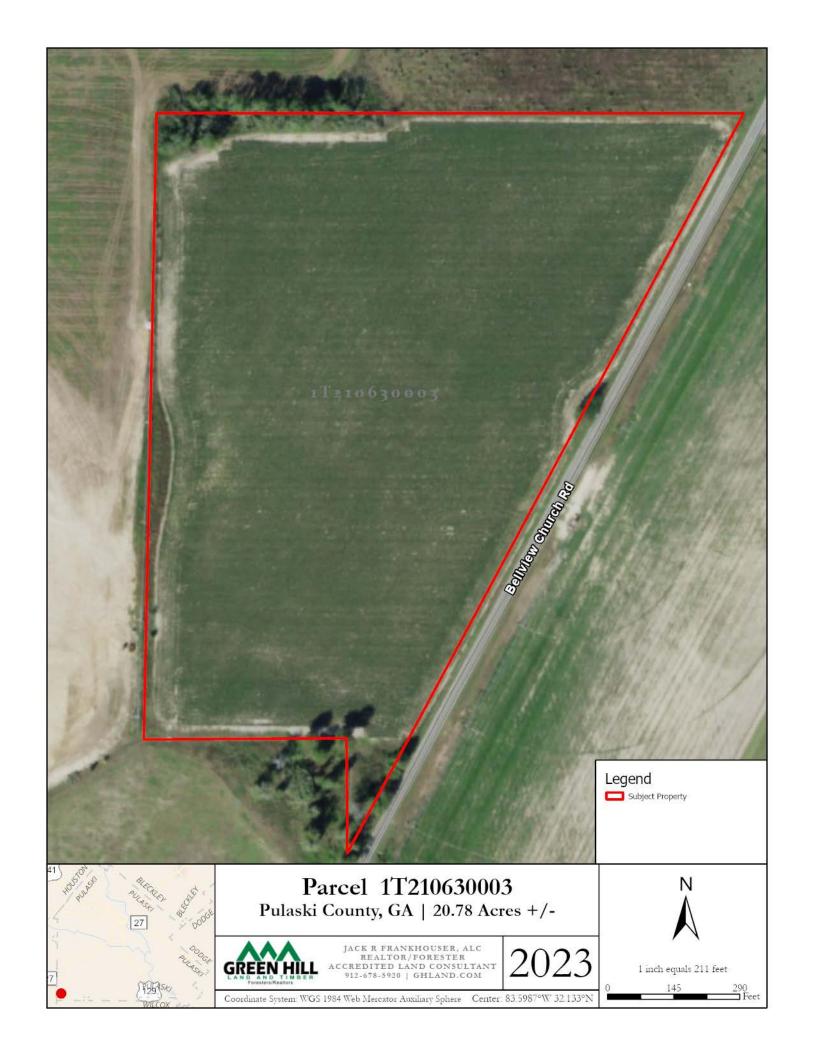

- 1,540 Road Frontage
- Current use is Agriculture
- Excellent Soil

- 3 Phase Power
- Mini-Farm Opportunity

## **ABOUT THE PROERTY**

~21 Acres located in South Pulaski County is a level site with excellent soils currently utilized for row crops. Presents opportunity for development, mini-farm, livestock, homeplace or farming.

The property offers over 1,500 feet of road frontage with access to 3 Phase power along the Tippettville road, a county paved road. Property is in a rural area surrounded by large

A Land Brokerage &

agricultural farms.