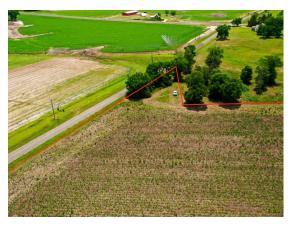

## **ABOUT THE PROERTY**

~21 Acres located in South Pulaski County is a level site with excellent soils currently utilized for row crops. Presents opportunity for development, mini-farm, livestock, homeplace or farming.

The property offers over 1,500 feet of road frontage with access to 3 Phase power along the Tippettville road, a county paved road. Property is in a rural area surrounded by large

A Land Brokerage &

agricultural farms.