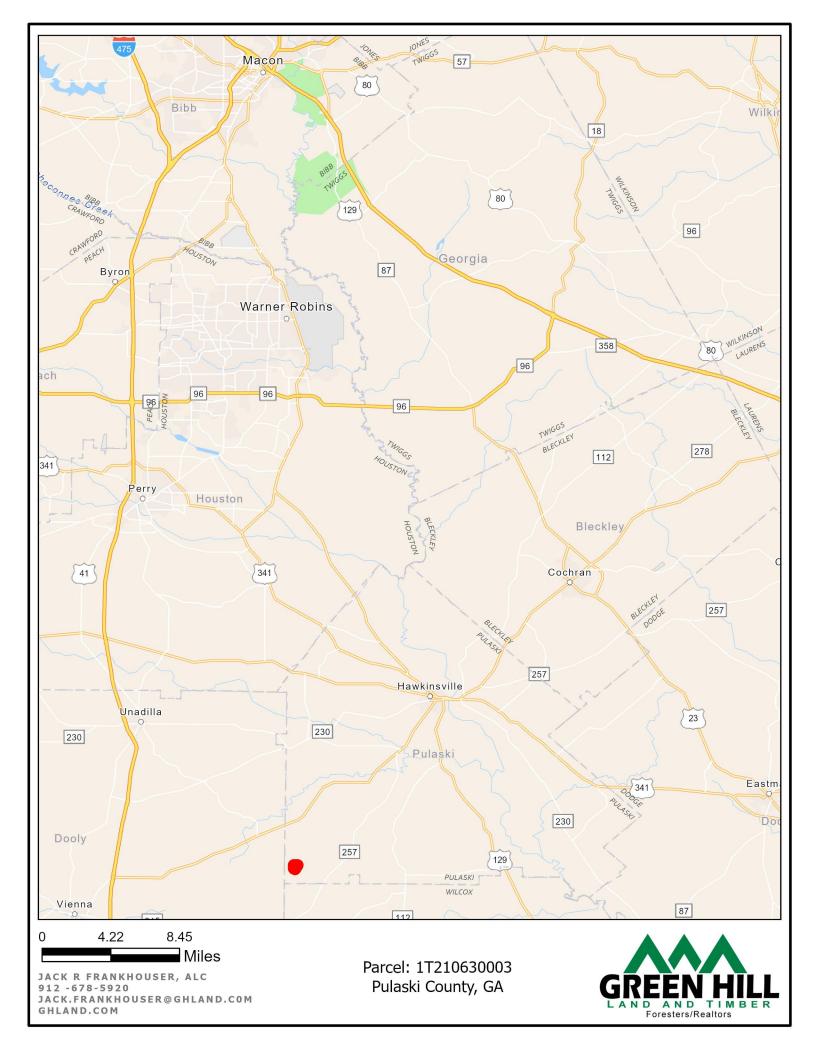

| Destination     | Distance     |
|-----------------|--------------|
| Perry           | 39 min       |
| Warner Robins   | 51 min       |
| Hawkinsville    | 18 min       |
| Cordele         | 21 min       |
| Macon           | 1 hr         |
| Atlanta         | 2 hr 15 min  |
| Jacksonville FL | 3 hrs 30 min |