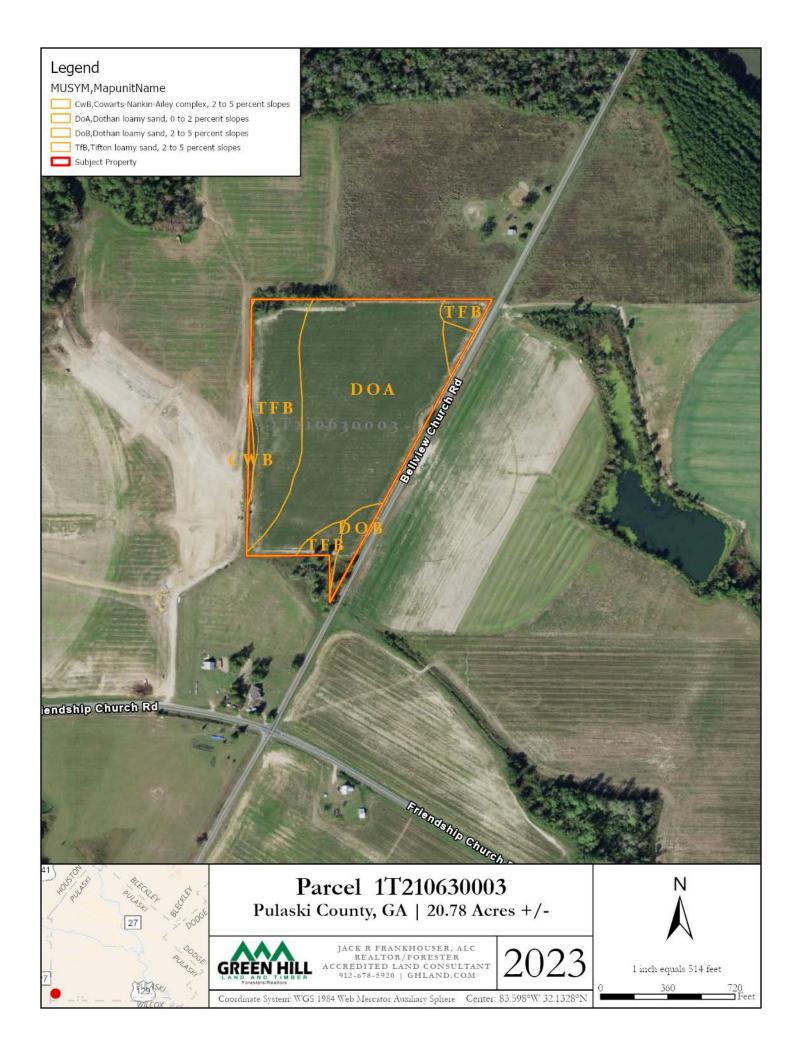

## **ABOUT THE PROERTY**

~21 Acres located in South Pulaski County is a level site with excellent soils currently utilized for row crops. Presents opportunity for development, mini-farm, livestock, homeplace or farming.

The property offers over 1,500 feet of road frontage with access to 3 Phase power along the Tippettville road, a county paved road. Property is in a rural area surrounded by large

A Land Brokerage &

agricultural farms.