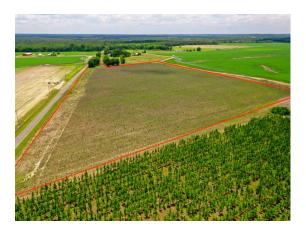

## **ABOUT THE PROERTY**

~21 Acres located in South Pulaski County is a level site with excellent soils currently utilized for row crops. Presents opportunity for development, mini-farm, livestock, homeplace or farming.

The property offers over 1,500 feet of road frontage with access to 3 Phase power along the Tippettville road, a county paved road. Property is in a rural area surrounded by large

A Land Brokerage &

agricultural farms.