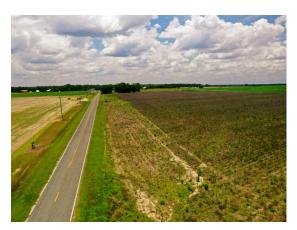

## **ABOUT THE PROERTY**

~21 Acres located in South Pulaski County is a level site with excellent soils currently utilized for row crops. Presents opportunity for development, mini-farm, livestock, homeplace or farming.

The property offers over 1,500 feet of road frontage with access to 3 Phase power along the Tippettville road, a county paved road. Property is in a rural area surrounded by large

A Land Brokerage &

agricultural farms.