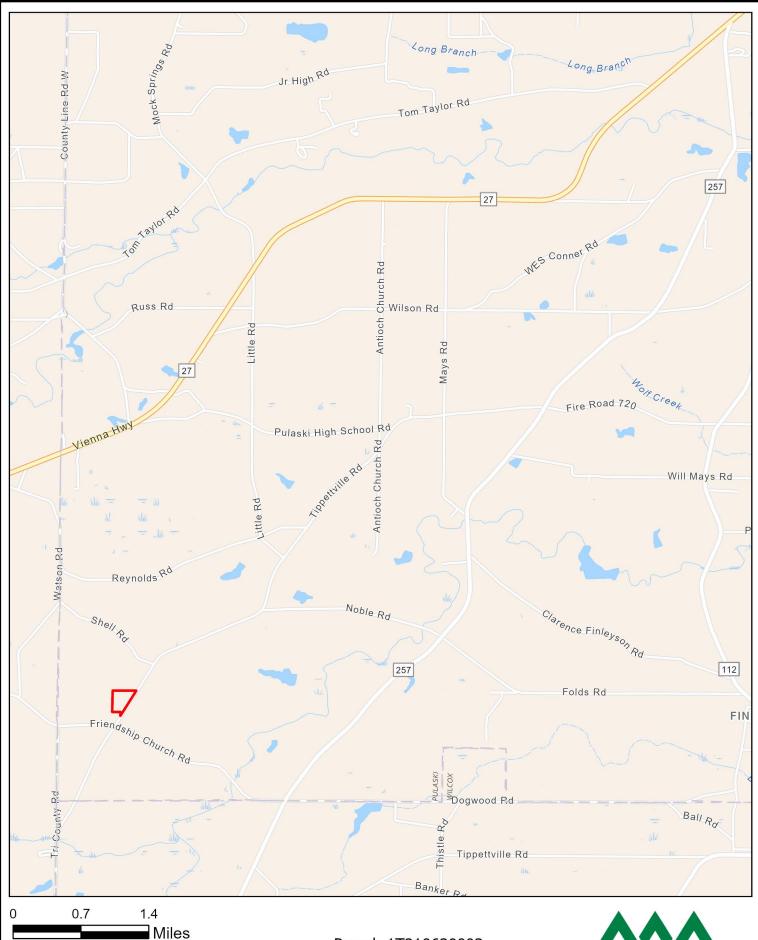

The property offers over 1,500 feet of road frontage with access to 3 Phase power along the Tippettville road, a county paved road. Property is in a rural area surrounded by large

A Land Brokerage &

agricultural farms.