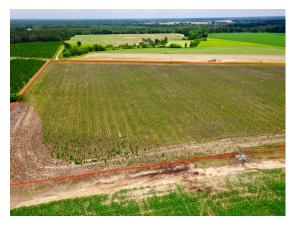

## **ABOUT THE PROERTY**

~21 Acres located in South Pulaski County is a level site with excellent soils currently utilized for row crops. Presents opportunity for development, mini-farm, livestock, homeplace or farming.

The property offers over 1,500 feet of road frontage with access to 3 Phase power along the Tippettville road, a county paved road. Property is in a rural area surrounded by large

A Land Brokerage &

agricultural farms.