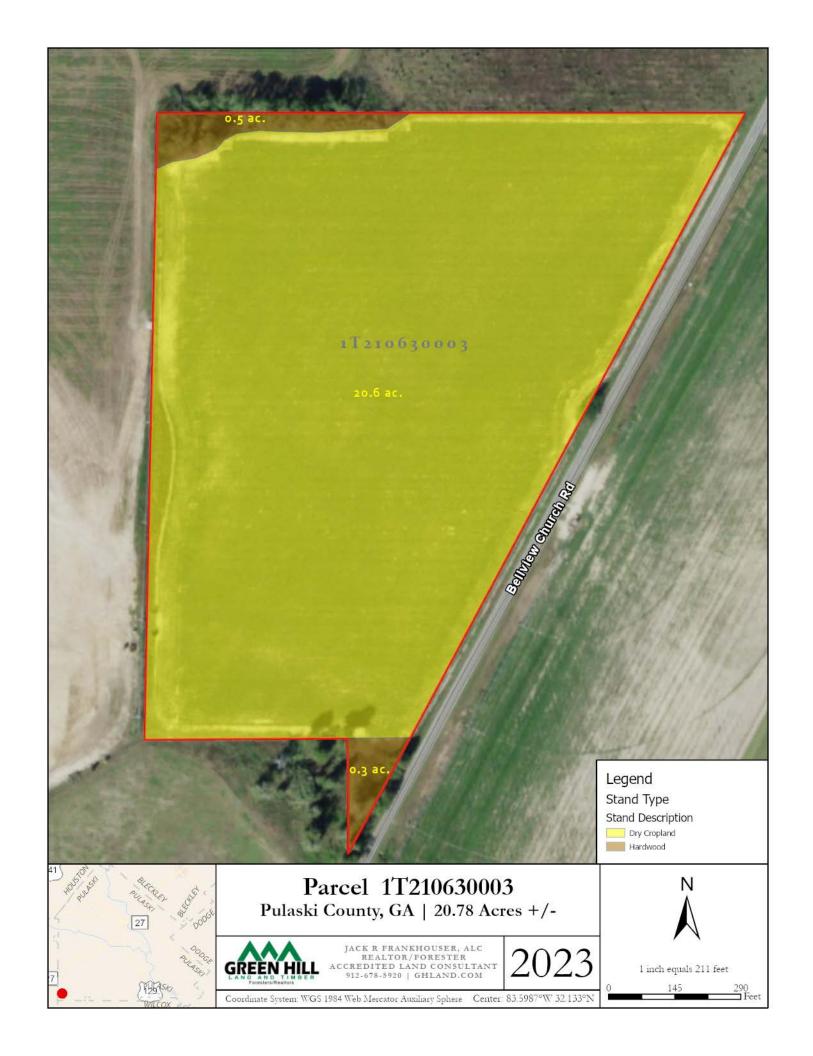

## **ABOUT THE PROERTY**

~21 Acres located in South Pulaski County is a level site with excellent soils currently utilized for row crops. Presents opportunity for development, mini-farm, livestock, homeplace or farming.

The property offers over 1,500 feet of road frontage with access to 3 Phase power along the Tippettville road, a county paved road. Property is in a rural area surrounded by large

A Land Brokerage &

agricultural farms.