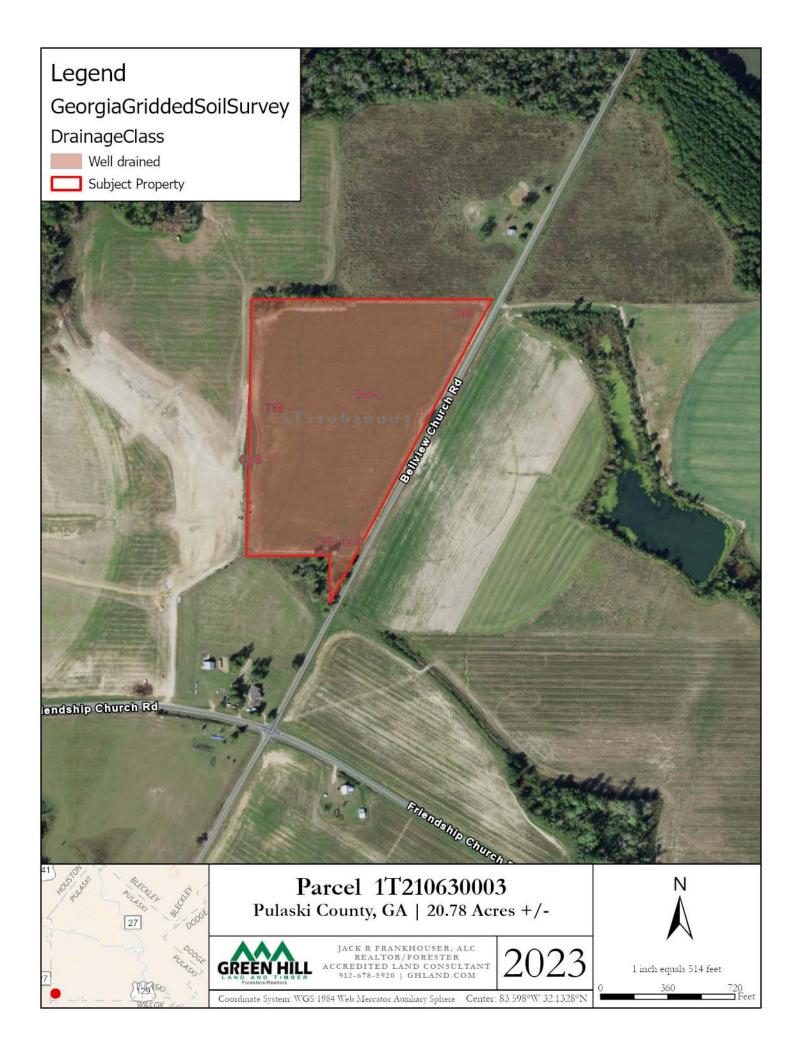

## **ABOUT THE PROERTY**

~21 Acres located in South Pulaski County is a level site with excellent soils currently utilized for row crops. Presents opportunity for development, mini-farm, livestock, homeplace or farming.

The property offers over 1,500 feet of road frontage with access to 3 Phase power along the Tippettville road, a county paved road. Property is in a rural area surrounded by large

A Land Brokerage &

agricultural farms.