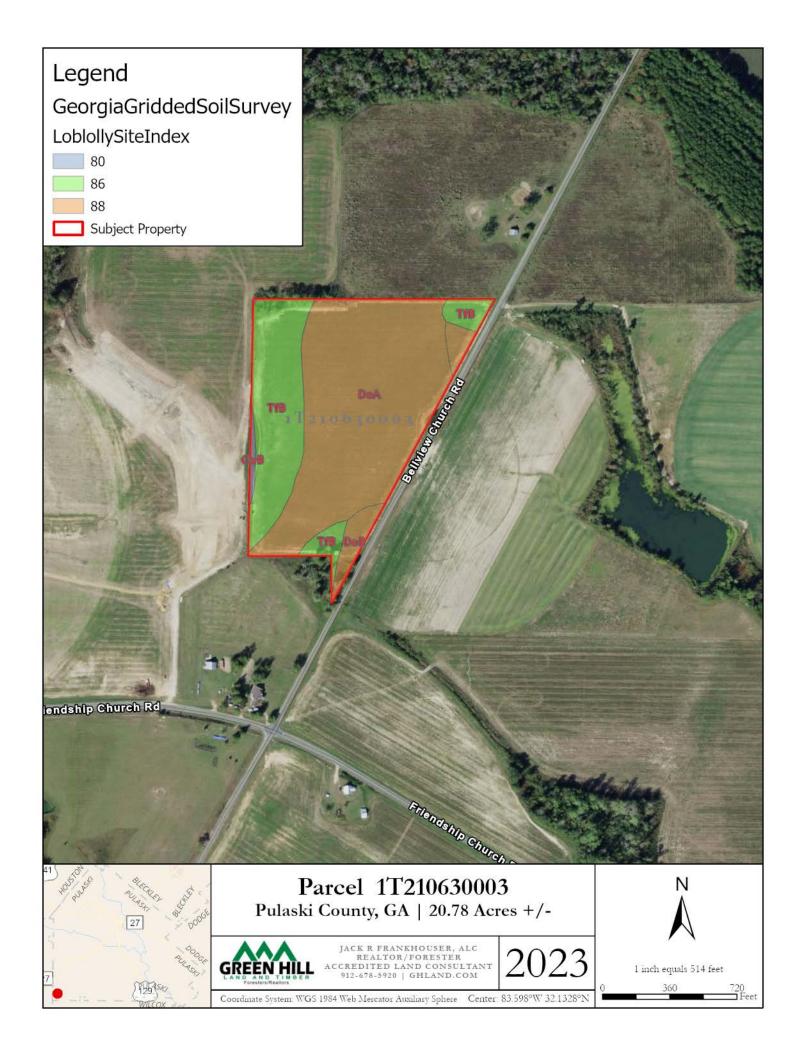

## **ABOUT THE PROERTY**

~21 Acres located in South Pulaski County is a level site with excellent soils currently utilized for row crops. Presents opportunity for development, mini-farm, livestock, homeplace or farming.

The property offers over 1,500 feet of road frontage with access to 3 Phase power along the Tippettville road, a county paved road. Property is in a rural area surrounded by large

A Land Brokerage &

agricultural farms.