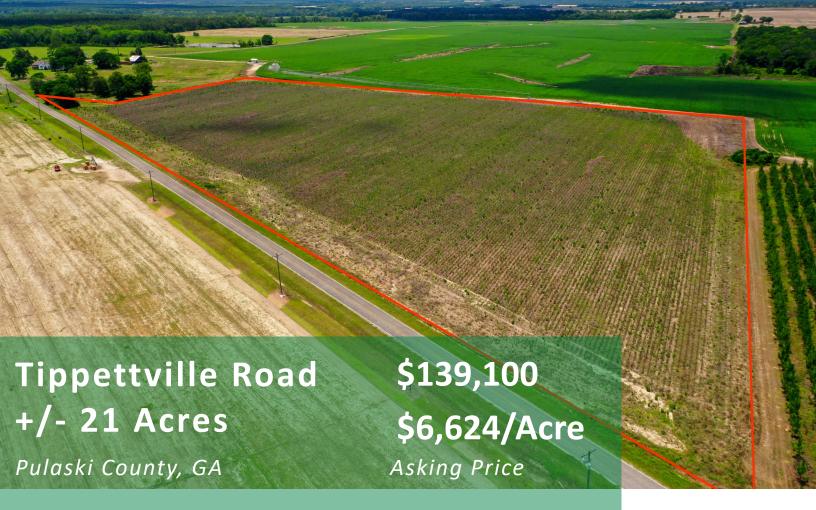

- 1,540 Road Frontage
- Current use is Agriculture
- Excellent Soil

- 3 Phase Power
- Mini-Farm Opportunity

## **ABOUT THE PROERTY**

~21 Acres located in South Pulaski County is a level site with excellent soils currently utilized for row crops. Presents opportunity for development, mini-farm, livestock, homeplace or farming.

The property offers over 1,500 feet of road frontage with access to 3 Phase power along the Tippettville road, a county paved road. Property is in a rural area surrounded by large

A Land Brokerage &

agricultural farms.