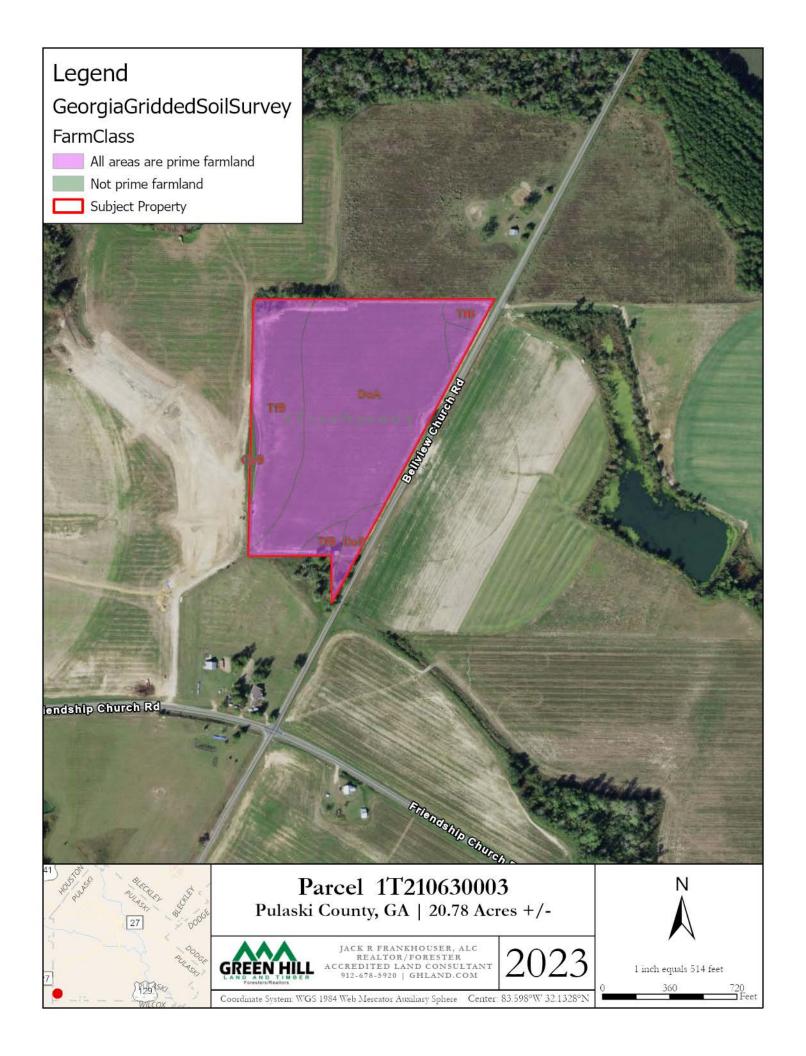

## **ABOUT THE PROERTY**

~21 Acres located in South Pulaski County is a level site with excellent soils currently utilized for row crops. Presents opportunity for development, mini-farm, livestock, homeplace or farming.

The property offers over 1,500 feet of road frontage with access to 3 Phase power along the Tippettville road, a county paved road. Property is in a rural area surrounded by large

A Land Brokerage &

agricultural farms.