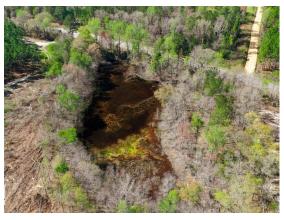

## **Whispering Pines**

Located in South Georgia, just outside of Chester in Dodge County, Whispering Pines presents great opportunity for those looking for a small farm or homesite in a quiet rural area. The small farm has tremendous diversity suitable for many potential uses including mini farm, homesite, small timber investment, or family compound.

The property totals 36 acres with a diverse landscape with 16 acres of mature planted Longleaf Pine, 14 acres of cleared land, a small pond and hardwoods around the property boundary. The gently sloping terrain is predominately upland with good soils that historically have great agriculture and forest productivity, while also being well suited for building and development. An all-weather drive located along the 216 feet of road frontage on Highway 257 provides access to the property. Power is available along Highway 257.