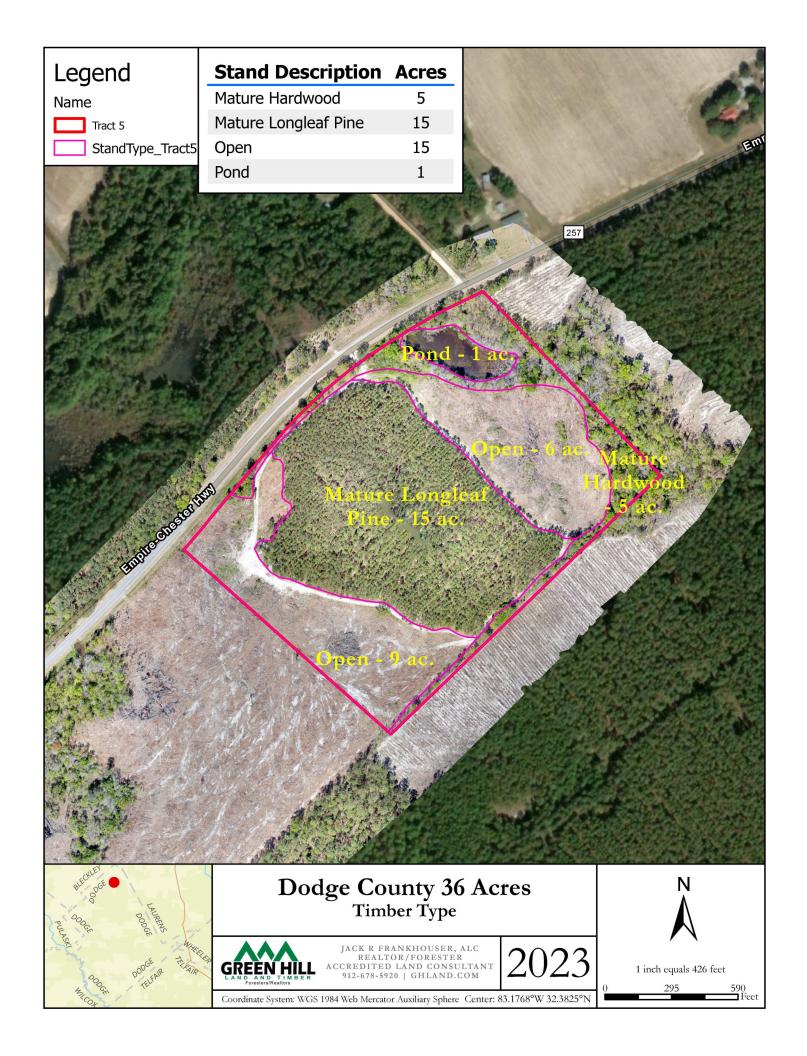

The property totals 36 acres with a diverse landscape with 16 acres of mature planted Longleaf Pine, 14 acres of cleared land, a small pond and hardwoods around the property boundary. The gently sloping terrain is predominately upland with good soils that historically have great agriculture and forest productivity, while also being well suited for building and development. An all-weather drive located along the 216 feet of road frontage on Highway 257 provides access to the property. Power is available along Highway 257.

A Land Brokerage &

| Stand Type           | Acres |
|----------------------|-------|
| Open                 | 15    |
| Mature Hardwood      | 5     |
| Mature Longleaf Pine | 15    |
| Pond                 | 1     |
| Total                | 264   |