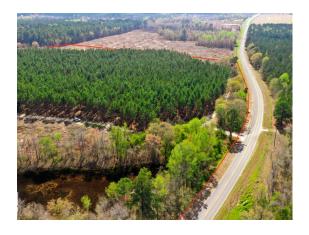

The property totals 36 acres with a diverse landscape with 16 acres of mature planted Longleaf Pine, 14 acres of cleared land, a small pond and hardwoods around the property boundary. The gently sloping terrain is predominately upland with good soils that historically have great agriculture and forest productivity, while also being well suited for building and development. An all-weather drive located along the 216 feet of road frontage on Highway 257 provides access to the property. Power is available along Highway 257.