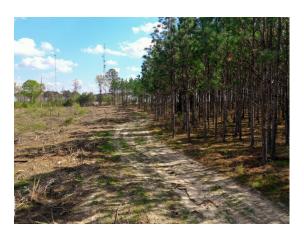

The property totals 36 acres with a diverse landscape with 16 acres of mature planted Longleaf Pine, 14 acres of cleared land, a small pond and hardwoods around the property boundary. The gently sloping terrain is predominately upland with good soils that historically have great agriculture and forest productivity, while also being well suited for building and development. An all-weather drive located along the 216 feet of road frontage on Highway 257 provides access to the property. Power is available along Highway 257.