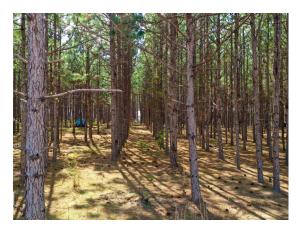

The property totals 36 acres with a diverse landscape with 16 acres of mature planted Longleaf Pine, 14 acres of cleared land, a small pond and hardwoods around the property boundary. The gently sloping terrain is predominately upland with good soils that historically have great agriculture and forest productivity, while also being well suited for building and development. An all-weather drive located along the 216 feet of road frontage on Highway 257 provides access to the property. Power is available along Highway 257.

A Land Brokerage &

| Stand Type           | Acres |
|----------------------|-------|
| Open                 | 15    |
| Mature Hardwood      | 5     |
| Mature Longleaf Pine | 15    |
| Pond                 | 1     |
| Total                | 264   |