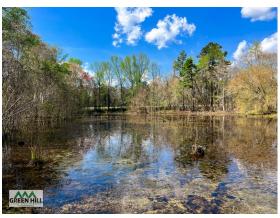

The property totals 36 acres with a diverse landscape with 16 acres of mature planted Longleaf Pine, 14 acres of cleared land, a small pond and hardwoods around the property boundary. The gently sloping terrain is predominately upland with good soils that historically have great agriculture and forest productivity, while also being well suited for building and development. An all-weather drive located along the 216 feet of road frontage on Highway 257 provides access to the property. Power is available along Highway 257.

A Land Brokerage &

| Stand Type           | Acres |
|----------------------|-------|
| Open                 | 15    |
| Mature Hardwood      | 5     |
| Mature Longleaf Pine | 15    |
| Pond                 | 1     |
| Total                | 264   |