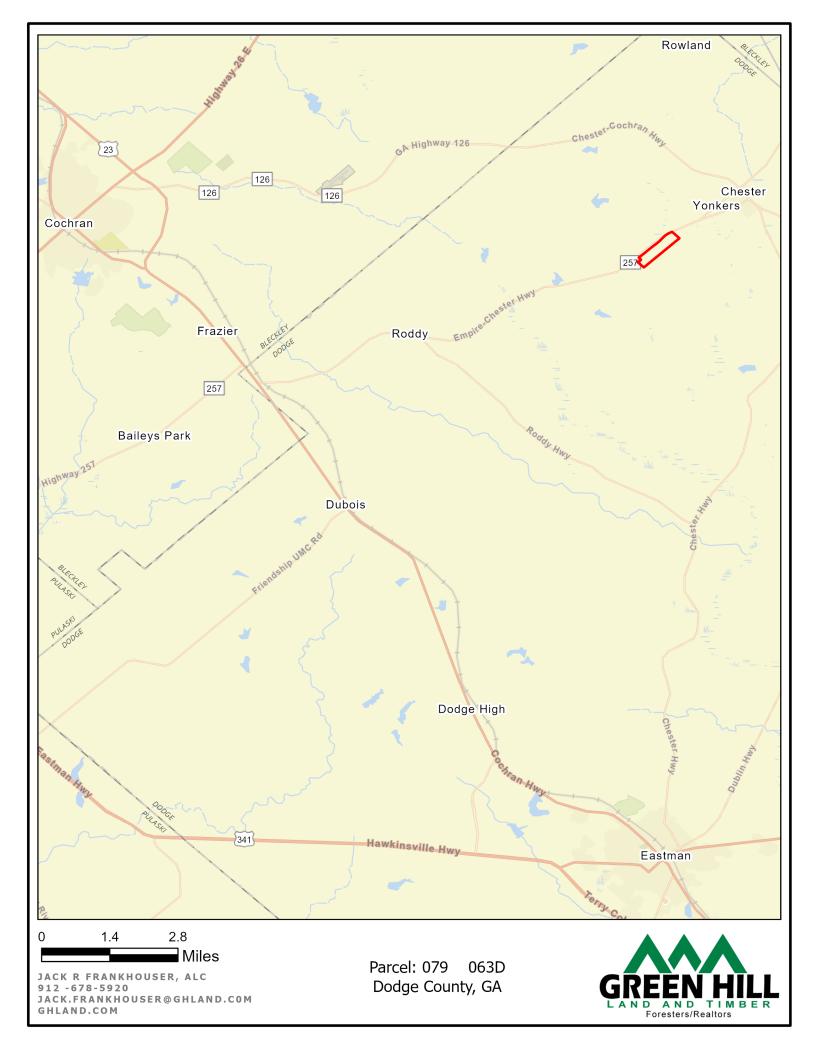

The property totals 36 acres with a diverse landscape with 16 acres of mature planted Longleaf Pine, 14 acres of cleared land, a small pond and hardwoods around the property boundary. The gently sloping terrain is predominately upland with good soils that historically have great agriculture and forest productivity, while also being well suited for building and development. An all-weather drive located along the 216 feet of road frontage on Highway 257 provides access to the property. Power is available along Highway 257.