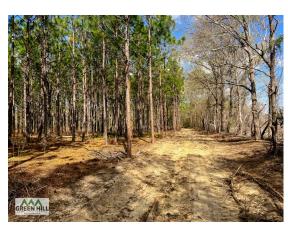

## **Whispering Pines**

Located in South Georgia, just outside of Chester in Dodge County, Whispering Pines presents great opportunity for those looking for a small farm or homesite in a quiet rural area. The small farm has tremendous diversity suitable for many potential uses including mini farm, homesite, small timber investment, or family compound.

The property totals 36 acres with a diverse landscape with 16 acres of mature planted Longleaf Pine, 14 acres of cleared land, a small pond and hardwoods around the property boundary. The gently sloping terrain is predominately upland with good soils that historically have great agriculture and forest productivity, while also being well suited for building and development. An all-weather drive located along the 216 feet of road frontage on Highway 257 provides access to the property. Power is available along Highway 257.