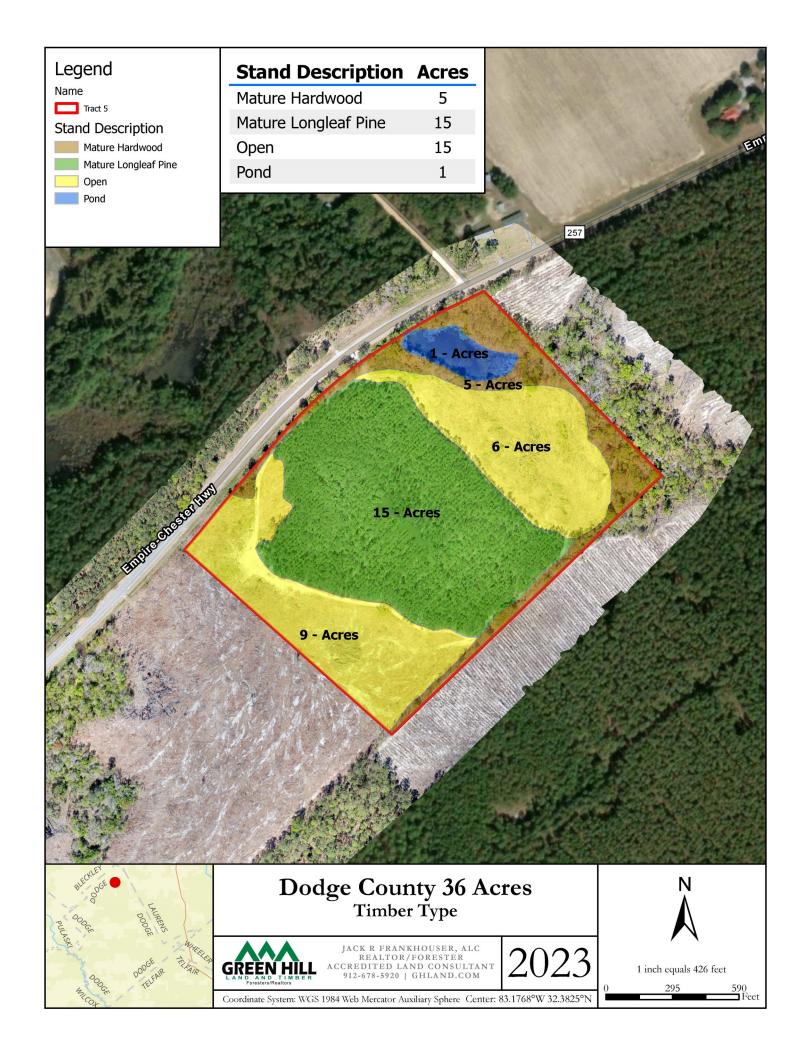

The property totals 36 acres with a diverse landscape with 16 acres of mature planted Longleaf Pine, 14 acres of cleared land, a small pond and hardwoods around the property boundary. The gently sloping terrain is predominately upland with good soils that historically have great agriculture and forest productivity, while also being well suited for building and development. An all-weather drive located along the 216 feet of road frontage on Highway 257 provides access to the property. Power is available along Highway 257.

A Land Brokerage &

| Stand Type           | Acres |
|----------------------|-------|
| Open                 | 15    |
| Mature Hardwood      | 5     |
| Mature Longleaf Pine | 15    |
| Pond                 | 1     |
| Total                | 264   |