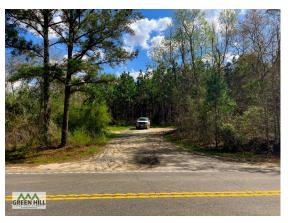

The property totals 36 acres with a diverse landscape with 16 acres of mature planted Longleaf Pine, 14 acres of cleared land, a small pond and hardwoods around the property boundary. The gently sloping terrain is predominately upland with good soils that historically have great agriculture and forest productivity, while also being well suited for building and development. An all-weather drive located along the 216 feet of road frontage on Highway 257 provides access to the property. Power is available along Highway 257.