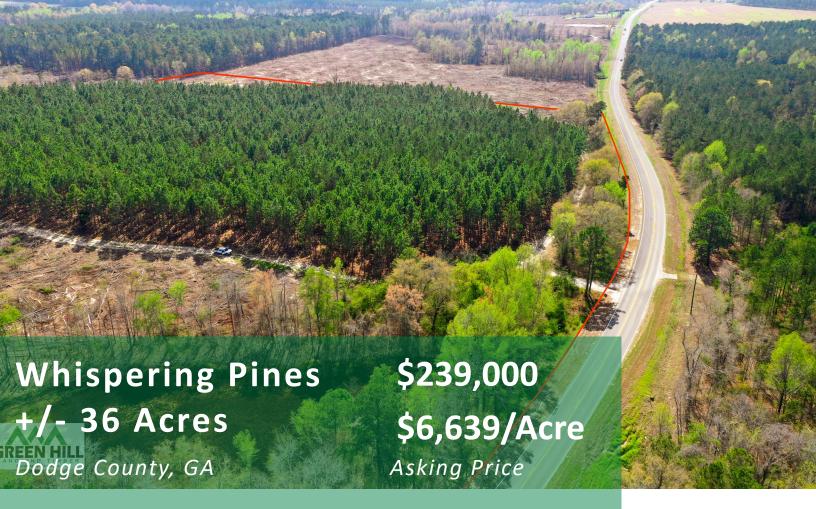

## **Whispering Pines**

Located in South Georgia, just outside of Chester in Dodge County, Whispering Pines presents great opportunity for those looking for a small farm or homesite in a quiet rural area. The small farm has tremendous diversity suitable for many potential uses including mini farm, homesite, small timber investment, or family compound.

The property totals 36 acres with a diverse landscape with 16 acres of mature planted Longleaf Pine, 14 acres of cleared land, a small pond and hardwoods around the property boundary. The gently sloping terrain is predominately upland with good soils that historically have great agriculture and forest productivity, while also being well suited for building and development. An all-weather drive located along the 216 feet of road frontage on Highway 257 provides access to the property. Power is available along Highway 257.