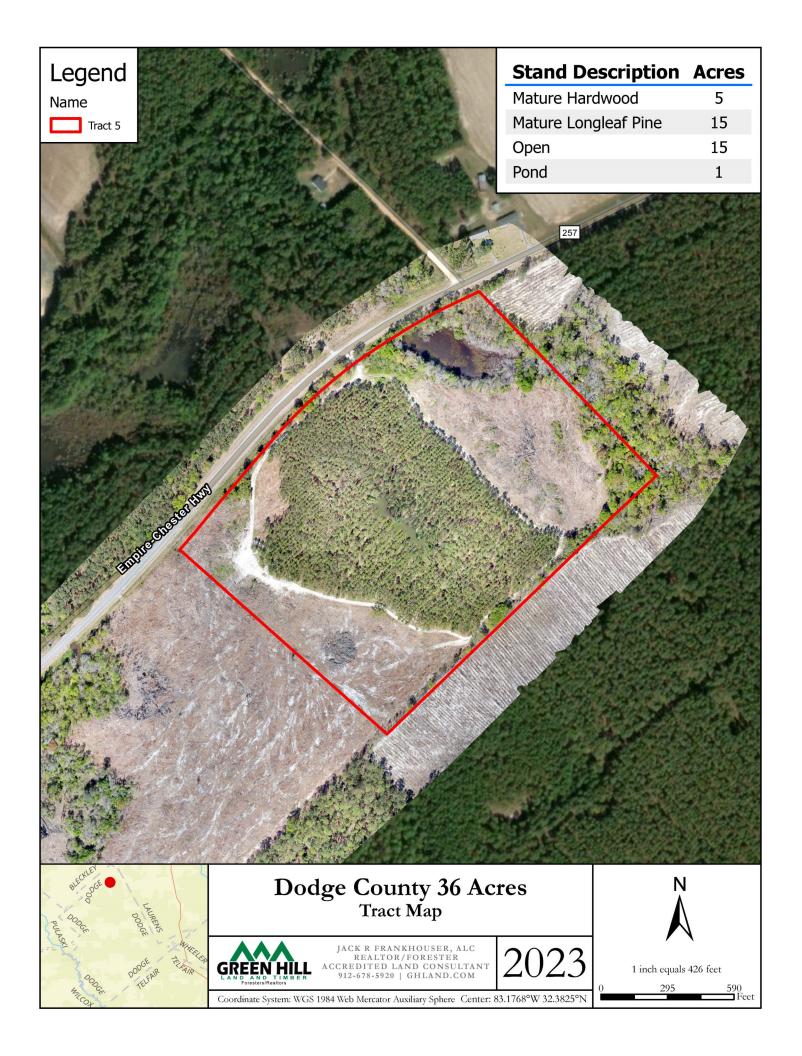

- Road Frontage
- Mature Longleaf Pine
- Pond

- Overhead Utilities
- Mini-farm/ Rural Homesite

The property totals 36 acres with a diverse landscape with 16 acres of mature planted Longleaf Pine, 14 acres of cleared land, a small pond and hardwoods around the property boundary. The gently sloping terrain is predominately upland with good soils that historically have great agriculture and forest productivity, while also being well suited for building and development. An all-weather drive located along the 216 feet of road frontage on Highway 257 provides access to the property. Power is available along Highway 257.

A Land Brokerage &

| Stand Type           | Acres |
|----------------------|-------|
| Open                 | 15    |
| Mature Hardwood      | 5     |
| Mature Longleaf Pine | 15    |
| Pond                 | 1     |
| Total                | 264   |