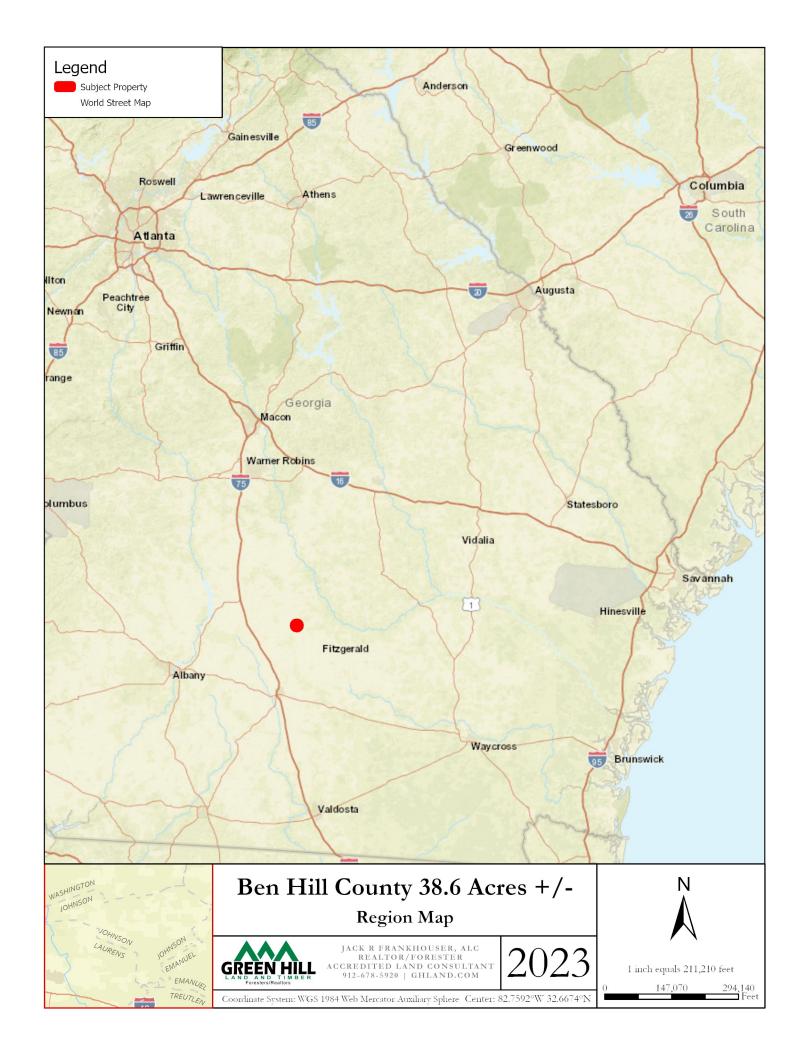

#### Convenient Access:

Convenient and accessible, Willis Creek Farm enjoys proximity to Interstate 75 and is less than 20 minutes away from Fitzgerald. This strategic location allows for easy travel while ensuring that you remain connected to amenities, all while coming home to your own private property.

The property is accessed via deeded easement.

2023 Property taxes are: \$613

Phone: 912-678-5920

| Destination     | Distance       |
|-----------------|----------------|
| Jacksonville Fl | 3 hours        |
| Gainesville FL  | 2 hours 50 min |
| Fitzgerald      | 20 min         |
| Cordele         | 30 min         |
| Atlanta         | 2 hours 30 min |
| Macon           | 1 hour 30 min  |