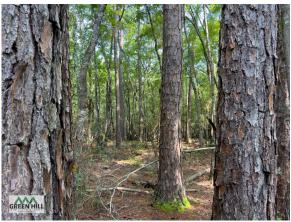

# 8 Acres of Fully Stocked, 28-Year-Old Loblolly Pine:

As you venture into the property you will discover the  $\sim$  8 acres of mature, fully stocked Loblolly Pine. Soil productivity is obvious, as the combination of incredible height and high density can only be achieved with an excellent foundation: productive soil. Managed properly, this area will continue to support great wildlife and timber value. The aesthetics of this area with towering, majestic pine and manageable understory create the perfect location for a home or bardominium.

#### 11 Acres of Mature Hardwood and Pine:

Reminiscent of the natural landscape centuries ago, this natural sanctuary is home to a truly beautiful landscape. Giant Natural Yellow Pine and Hardwood species populate this area reminding us of the original virgin forests of South Georgia. This natural environment contains enormous and towering timber and incredible wildlife habitat that is hard to find. You will even find the historic remains of pine trees from which turpentine was harvested for the Naval Stores in the 18<sup>th</sup> and 19<sup>th</sup> century. With a diverse mix of trees, flora, and fauna, this area serves as a haven for native wildlife.