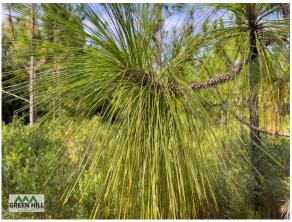

### 20 Acres of 12-Year-Old Planted Longleaf Pine:

Longleaf Pine, historically covering much of the Southeast Landscape, not only provides aesthetic appeal to this property, but as a desirable forest product, the Longleaf Needles provide an excellent annual income opportunity. This fire-resistant Pine species affords excellent wild-life benefits as well, providing great bedding area as well as healthy forage and browse if managed well with prescribed burning.