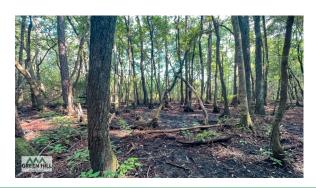

#### 11 Acres of Mature Hardwood and Pine:

Reminiscent of the natural landscape centuries ago, this natural sanctuary is home to a truly beautiful landscape. Giant Natural Yellow Pine and Hardwood species populate this area reminding us of the original virgin forests of South Georgia. This natural environment contains enormous and towering timber and incredible wildlife habitat that is hard to find. You will even find the historic remains of pine trees from which turpentine was harvested for the Naval Stores in the 18<sup>th</sup> and 19<sup>th</sup> century. With a diverse mix of trees, flora, and fauna, this area serves as a haven for native wildlife.

## Seasonal Creek and Idyllic Landscapes:

A seasonal creek meanders its way through 11 acres of mature hardwood and pine, bestowing a captivating touch to the property's character. Spells of increase precipitation or elevated water tables yield soothing sound of running creek and a sandy bottomed creek ford along one of the properties internal roads. The creek and surrounding timber provide a shaded home for a vibrant ecosystem enhancing and supporting the property's diverse wildlife.