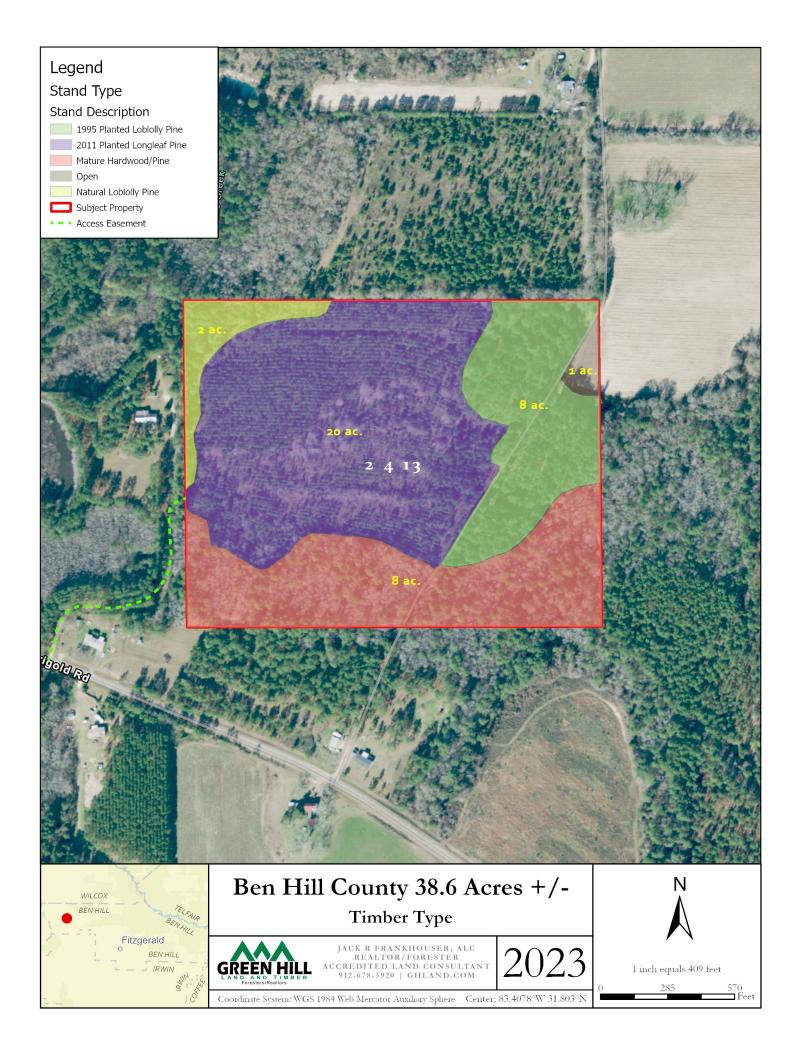

### 20 Acres of 12-Year-Old Planted Longleaf Pine:

Longleaf Pine, historically covering much of the Southeast Landscape, not only provides aesthetic appeal to this property, but as a desirable forest product, the Longleaf Needles provide an excellent annual income opportunity. This fire-resistant Pine species affords excellent wild-life benefits as well, providing great bedding area as well as healthy forage and browse if managed well with prescribed burning.

# 8 Acres of Fully Stocked, 28-Year-Old Loblolly Pine:

As you venture into the property you will discover the  $\sim$  8 acres of mature, fully stocked Loblolly Pine. Soil productivity is obvious, as the combination of incredible height and high density can only be achieved with an excellent foundation: productive soil. Managed properly, this area will continue to support great wildlife and timber value. The aesthetics of this area with towering, majestic pine and manageable understory create the perfect location for a home or bardominium.

#### 11 Acres of Mature Hardwood and Pine:

Reminiscent of the natural landscape centuries ago, this natural sanctuary is home to a truly beautiful landscape. Giant Natural Yellow Pine and Hardwood species populate this area reminding us of the original virgin forests of South Georgia. This natural environment contains enormous and towering timber and incredible wildlife habitat that is hard to find. You will even find the historic remains of pine trees from which turpentine was harvested for the Naval Stores in the 18<sup>th</sup> and 19<sup>th</sup> century. With a diverse mix of trees, flora, and fauna, this area serves as a haven for native wildlife.

| Stand Type                 | Acres    |
|----------------------------|----------|
| 1995 Planted Pine          | 8 Acres  |
| 2011 Planted Longleaf Pine | 20 Acres |
| Mature Hardwood/ Pine      | 10 Acres |
| Open                       | 1 Acre   |
|                            |          |
| Total                      | 39       |