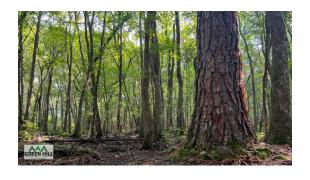

#### 11 Acres of Mature Hardwood and Pine:

Reminiscent of the natural landscape centuries ago, this natural sanctuary is home to a truly beautiful landscape. Giant Natural Yellow Pine and Hardwood species populate this area reminding us of the original virgin forests of South Georgia. This natural environment contains enormous and towering timber and incredible wildlife habitat that is hard to find. You will even find the historic remains of pine trees from which turpentine was harvested for the Naval Stores in the 18<sup>th</sup> and 19<sup>th</sup> century. With a diverse mix of trees, flora, and fauna, this area serves as a haven for native wildlife.