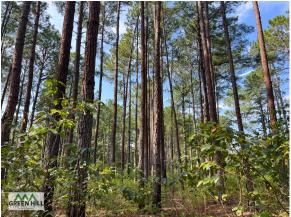

### 20 Acres of 12-Year-Old Planted Longleaf Pine:

Longleaf Pine, historically covering much of the Southeast Landscape, not only provides aesthetic appeal to this property, but as a desirable forest product, the Longleaf Needles provide an excellent annual income opportunity. This fire-resistant Pine species affords excellent wild-life benefits as well, providing great bedding area as well as healthy forage and browse if managed well with prescribed burning.

# 8 Acres of Fully Stocked, 28-Year-Old Loblolly Pine:

As you venture into the property you will discover the  $\sim$  8 acres of mature, fully stocked Loblolly Pine. Soil productivity is obvious, as the combination of incredible height and high density can only be achieved with an excellent foundation: productive soil. Managed properly, this area will continue to support great wildlife and timber value. The aesthetics of this area with towering, majestic pine and manageable understory create the perfect location for a home or bardominium.