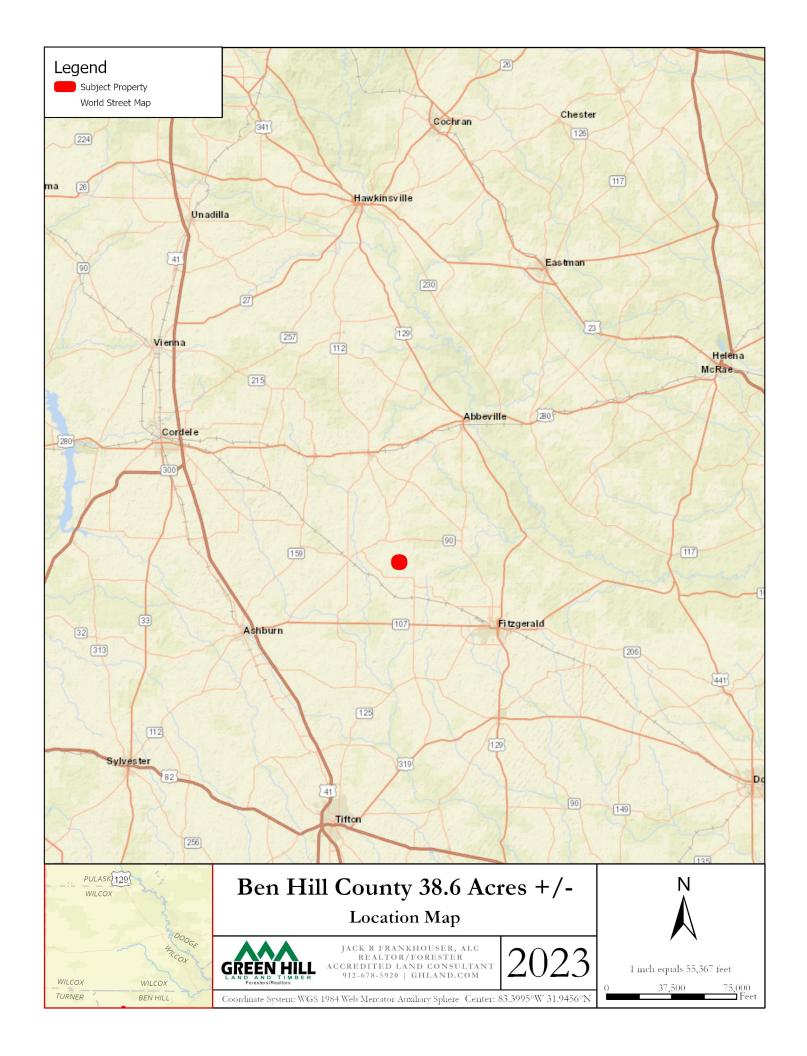

# A Natural Retreat on 39 Acres

Nestled in the heart of the South Georgia countryside, Willis Creek Farm offers an exceptional opportunity to own a picturesque 39-acre property of fantastic diversity and beauty. Named after the meandering seasonal creek that gracefully winds through a portion of the land, this property presents a rare blend of natural habitats, mature forests, and convenient accessibility, making it an ideal canvas for both outdoor enthusiasts and those seeking a serene retreat.

#### Convenient Access:

Convenient and accessible, Willis Creek Farm enjoys proximity to Interstate 75 and is less than 20 minutes away from Fitzgerald. This strategic location allows for easy travel while ensuring that you remain connected to amenities, all while coming home to your own private property.