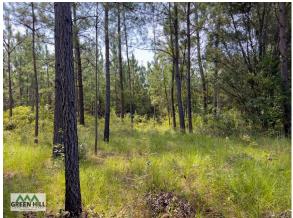

### 20 Acres of 12-Year-Old Planted Longleaf Pine:

Longleaf Pine, historically covering much of the Southeast Landscape, not only provides aesthetic appeal to this property, but as a desirable forest product, the Longleaf Needles provide an excellent annual income opportunity. This fire-resistant Pine species affords excellent wild-life benefits as well, providing great bedding area as well as healthy forage and browse if managed well with prescribed burning.

### Hunting opportunities and Wildlife Diversity:

Minimal hunting pressure coupled with fantastic habitat affords a fantastic hunting property. Balanced diversity of natural and planted timber, species, and as well as multiple age classes combine the ideal environment to enjoy the beauty of the landscape as well as a productive hunt. You'll find ample deer signs as you traverse the creek bottoms, Longleaf Pine, and edges along change in timber that is sure to garner anticipation of your next hunt or provide insight for the perfect bow stand.