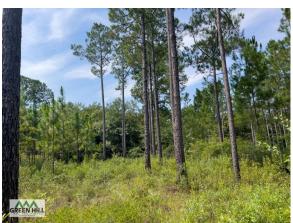

### 20 Acres of 12-Year-Old Planted Longleaf Pine:

Longleaf Pine, historically covering much of the Southeast Landscape, not only provides aesthetic appeal to this property, but as a desirable forest product, the Longleaf Needles provide an excellent annual income opportunity. This fire-resistant Pine species affords excellent wild-life benefits as well, providing great bedding area as well as healthy forage and browse if managed well with prescribed burning.

### Hunting opportunities and Wildlife Diversity:

Minimal hunting pressure coupled with fantastic habitat affords a fantastic hunting property. Balanced diversity of natural and planted timber, species, and as well as multiple age classes combine the ideal environment to enjoy the beauty of the landscape as well as a productive hunt. You'll find ample deer signs as you traverse the creek bottoms, Longleaf Pine, and edges along change in timber that is sure to garner anticipation of your next hunt or provide insight for the perfect bow stand.