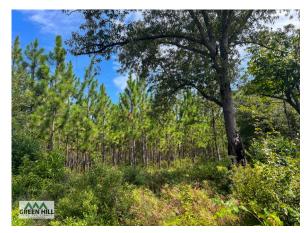

### 20 Acres of 12-Year-Old Planted Longleaf Pine:

Longleaf Pine, historically covering much of the Southeast Landscape, not only provides aesthetic appeal to this property, but as a desirable forest product, the Longleaf Needles provide an excellent annual income opportunity. This fire-resistant Pine species affords excellent wild-life benefits as well, providing great bedding area as well as healthy forage and browse if managed well with prescribed burning.

# 8 Acres of Fully Stocked, 28-Year-Old Loblolly Pine:

As you venture into the property you will discover the  $\sim$  8 acres of mature, fully stocked Loblolly Pine. Soil productivity is obvious, as the combination of incredible height and high density can only be achieved with an excellent foundation: productive soil. Managed properly, this area will continue to support great wildlife and timber value. The aesthetics of this area with towering, majestic pine and manageable understory create the perfect location for a home or bardominium.