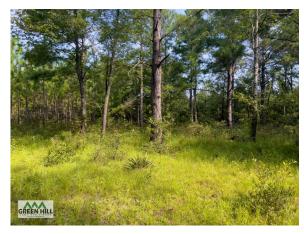

#### 11 Acres of Mature Hardwood and Pine:

Reminiscent of the natural landscape centuries ago, this natural sanctuary is home to a truly beautiful landscape. Giant Natural Yellow Pine and Hardwood species populate this area reminding us of the original virgin forests of South Georgia. This natural environment contains enormous and towering timber and incredible wildlife habitat that is hard to find. You will even find the historic remains of pine trees from which turpentine was harvested for the Naval Stores in the 18<sup>th</sup> and 19<sup>th</sup> century. With a diverse mix of trees, flora, and fauna, this area serves as a haven for native wildlife.

## Seasonal Creek and Idyllic Landscapes:

A seasonal creek meanders its way through 11 acres of mature hardwood and pine, bestowing a captivating touch to the property's character. Spells of increase precipitation or elevated water tables yield soothing sound of running creek and a sandy bottomed creek ford along one of the properties internal roads. The creek and surrounding timber provide a shaded home for a vibrant ecosystem enhancing and supporting the property's diverse wildlife.