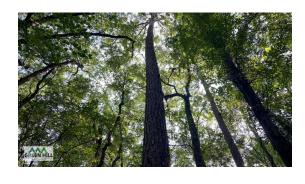

#### 11 Acres of Mature Hardwood and Pine:

Reminiscent of the natural landscape centuries ago, this natural sanctuary is home to a truly beautiful landscape. Giant Natural Yellow Pine and Hardwood species populate this area reminding us of the original virgin forests of South Georgia. This natural environment contains enormous and towering timber and incredible wildlife habitat that is hard to find. You will even find the historic remains of pine trees from which turpentine was harvested for the Naval Stores in the 18<sup>th</sup> and 19<sup>th</sup> century. With a diverse mix of trees, flora, and fauna, this area serves as a haven for native wildlife.