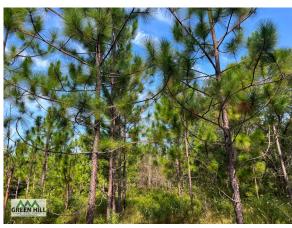

### 20 Acres of 12-Year-Old Planted Longleaf Pine:

Longleaf Pine, historically covering much of the Southeast Landscape, not only provides aesthetic appeal to this property, but as a desirable forest product, the Longleaf Needles provide an excellent annual income opportunity. This fire-resistant Pine species affords excellent wild-life benefits as well, providing great bedding area as well as healthy forage and browse if managed well with prescribed burning.

# 8 Acres of Fully Stocked, 28-Year-Old Loblolly Pine:

As you venture into the property you will discover the  $\sim$  8 acres of mature, fully stocked Loblolly Pine. Soil productivity is obvious, as the combination of incredible height and high density can only be achieved with an excellent foundation: productive soil. Managed properly, this area will continue to support great wildlife and timber value. The aesthetics of this area with towering, majestic pine and manageable understory create the perfect location for a home or bardominium.