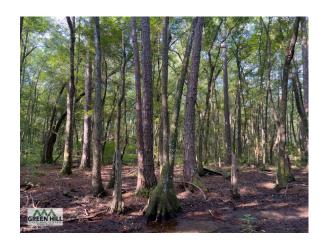

#### 11 Acres of Mature Hardwood and Pine:

Reminiscent of the natural landscape centuries ago, this natural sanctuary is home to a truly beautiful landscape. Giant Natural Yellow Pine and Hardwood species populate this area reminding us of the original virgin forests of South Georgia. This natural environment contains enormous and towering timber and incredible wildlife habitat that is hard to find. You will even find the historic remains of pine trees from which turpentine was harvested for the Naval Stores in the 18<sup>th</sup> and 19<sup>th</sup> century. With a diverse mix of trees, flora, and fauna, this area serves as a haven for native wildlife.

## Seasonal Creek and Idyllic Landscapes:

A seasonal creek meanders its way through 11 acres of mature hardwood and pine, bestowing a captivating touch to the property's character. Spells of increase precipitation or elevated water tables yield soothing sound of running creek and a sandy bottomed creek ford along one of the properties internal roads. The creek and surrounding timber provide a shaded home for a vibrant ecosystem enhancing and supporting the property's diverse wildlife.