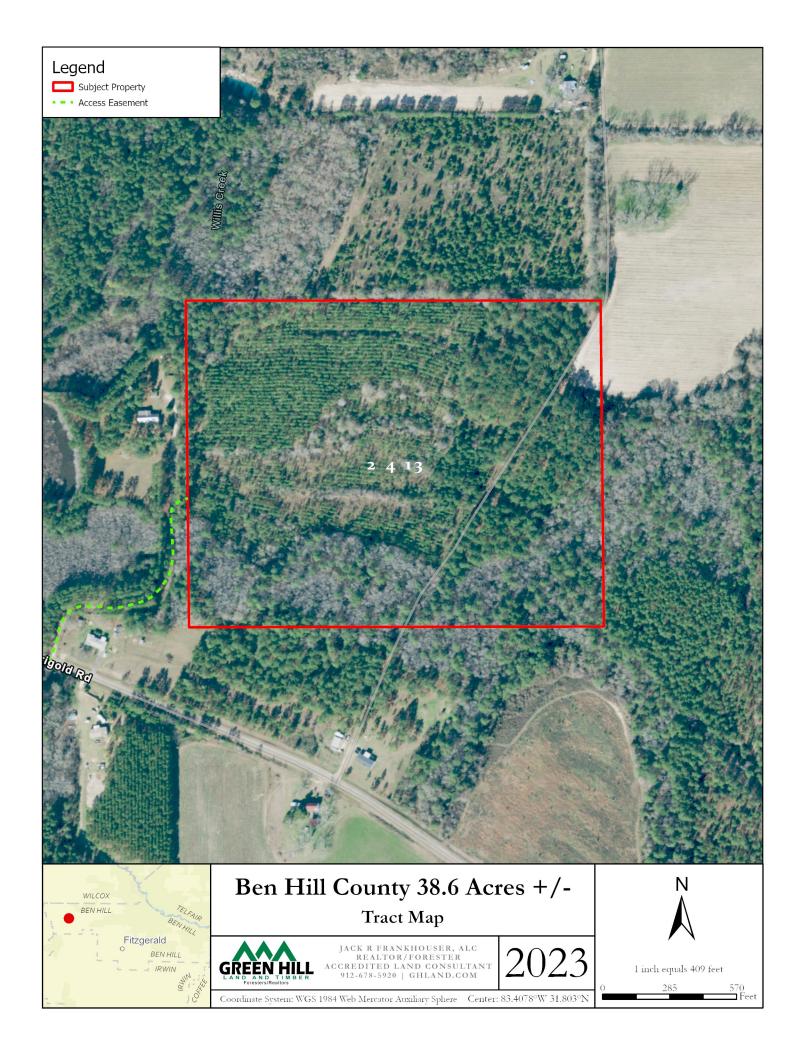

# A Natural Retreat on 39 Acres

Nestled in the heart of the South Georgia countryside, Willis Creek Farm offers an exceptional opportunity to own a picturesque 39-acre property of fantastic diversity and beauty. Named after the meandering seasonal creek that gracefully winds through a portion of the land, this property presents a rare blend of natural habitats, mature forests, and convenient accessibility, making it an ideal canvas for both outdoor enthusiasts and those seeking a serene retreat.

The property is accessed via deeded easement.

2023 Property taxes are: \$613

Phone: 912-678-5920

| Destination     | Distance       |
|-----------------|----------------|
| Jacksonville Fl | 3 hours        |
| Gainesville FL  | 2 hours 50 min |
| Fitzgerald      | 20 min         |
| Cordele         | 30 min         |
| Atlanta         | 2 hours 30 min |
| Macon           | 1 hour 30 min  |