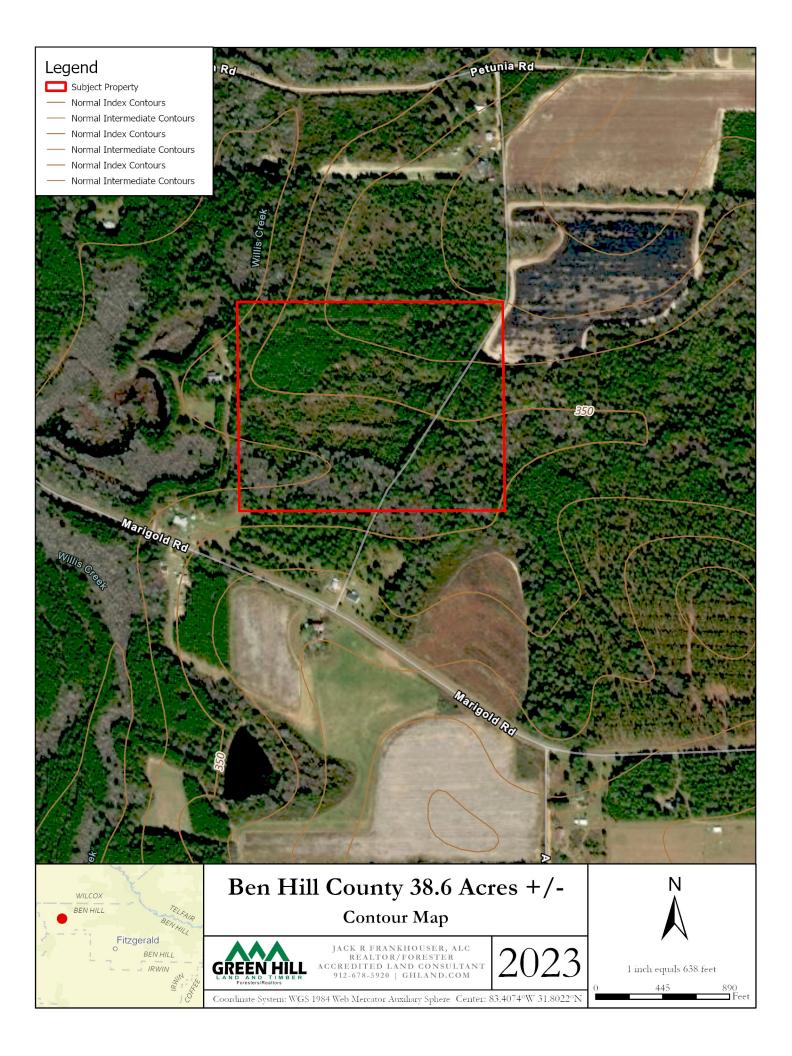

# A Natural Retreat on 39 Acres

Nestled in the heart of the South Georgia countryside, Willis Creek Farm offers an exceptional opportunity to own a picturesque 39-acre property of fantastic diversity and beauty. Named after the meandering seasonal creek that gracefully winds through a portion of the land, this property presents a rare blend of natural habitats, mature forests, and convenient accessibility, making it an ideal canvas for both outdoor enthusiasts and those seeking a serene retreat.

## Seasonal Creek and Idyllic Landscapes:

A seasonal creek meanders its way through 11 acres of mature hardwood and pine, bestowing a captivating touch to the property's character. Spells of increase precipitation or elevated water tables yield soothing sound of running creek and a sandy bottomed creek ford along one of the properties internal roads. The creek and surrounding timber provide a shaded home for a vibrant ecosystem enhancing and supporting the property's diverse wildlife.