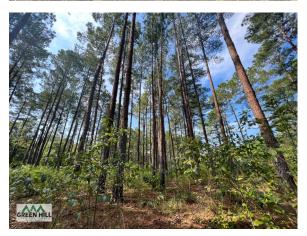

### 20 Acres of 12-Year-Old Planted Longleaf Pine:

Longleaf Pine, historically covering much of the Southeast Landscape, not only provides aesthetic appeal to this property, but as a desirable forest product, the Longleaf Needles provide an excellent annual income opportunity. This fire-resistant Pine species affords excellent wild-life benefits as well, providing great bedding area as well as healthy forage and browse if managed well with prescribed burning.

# 8 Acres of Fully Stocked, 28-Year-Old Loblolly Pine:

As you venture into the property you will discover the  $\sim$  8 acres of mature, fully stocked Loblolly Pine. Soil productivity is obvious, as the combination of incredible height and high density can only be achieved with an excellent foundation: productive soil. Managed properly, this area will continue to support great wildlife and timber value. The aesthetics of this area with towering, majestic pine and manageable understory create the perfect location for a home or bardominium.