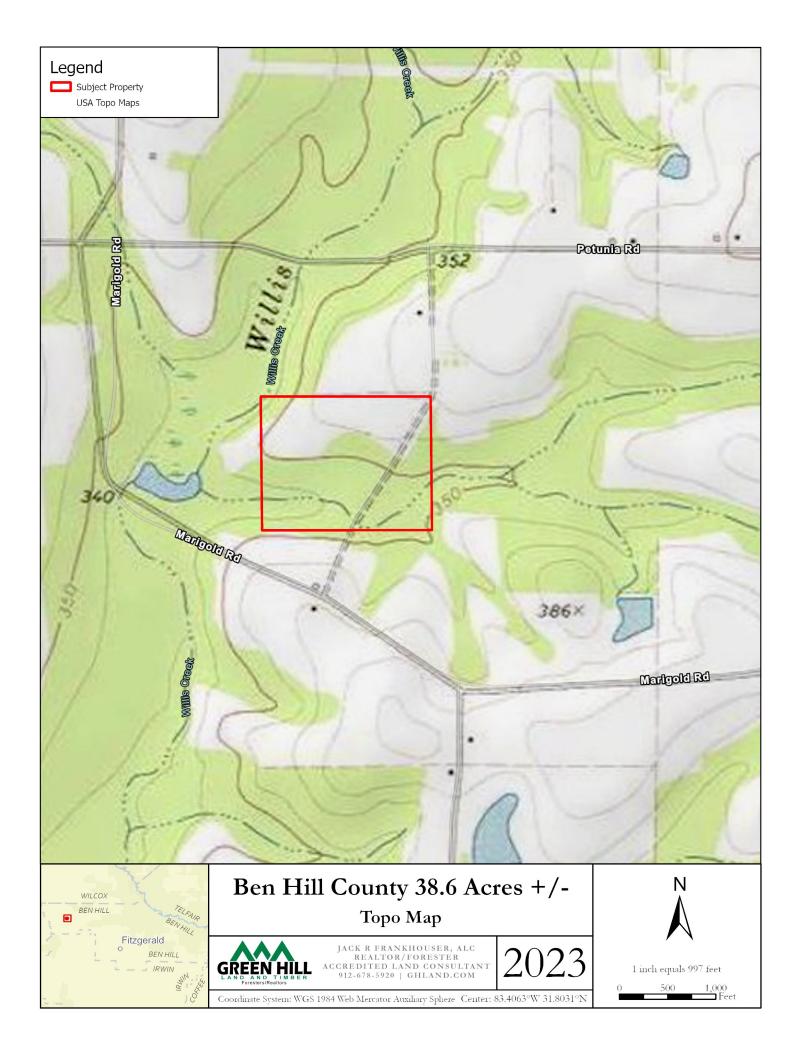

# A Natural Retreat on 39 Acres

Nestled in the heart of the South Georgia countryside, Willis Creek Farm offers an exceptional opportunity to own a picturesque 39-acre property of fantastic diversity and beauty. Named after the meandering seasonal creek that gracefully winds through a portion of the land, this property presents a rare blend of natural habitats, mature forests, and convenient accessibility, making it an ideal canvas for both outdoor enthusiasts and those seeking a serene retreat.

## Seasonal Creek and Idyllic Landscapes:

A seasonal creek meanders its way through 11 acres of mature hardwood and pine, bestowing a captivating touch to the property's character. Spells of increase precipitation or elevated water tables yield soothing sound of running creek and a sandy bottomed creek ford along one of the properties internal roads. The creek and surrounding timber provide a shaded home for a vibrant ecosystem enhancing and supporting the property's diverse wildlife.