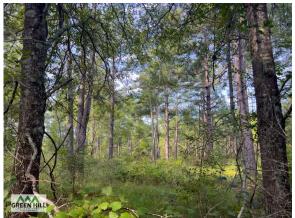

### 20 Acres of 12-Year-Old Planted Longleaf Pine:

Longleaf Pine, historically covering much of the Southeast Landscape, not only provides aesthetic appeal to this property, but as a desirable forest product, the Longleaf Needles provide an excellent annual income opportunity. This fire-resistant Pine species affords excellent wild-life benefits as well, providing great bedding area as well as healthy forage and browse if managed well with prescribed burning.

# 8 Acres of Fully Stocked, 28-Year-Old Loblolly Pine:

As you venture into the property you will discover the  $\sim$  8 acres of mature, fully stocked Loblolly Pine. Soil productivity is obvious, as the combination of incredible height and high density can only be achieved with an excellent foundation: productive soil. Managed properly, this area will continue to support great wildlife and timber value. The aesthetics of this area with towering, majestic pine and manageable understory create the perfect location for a home or bardominium.