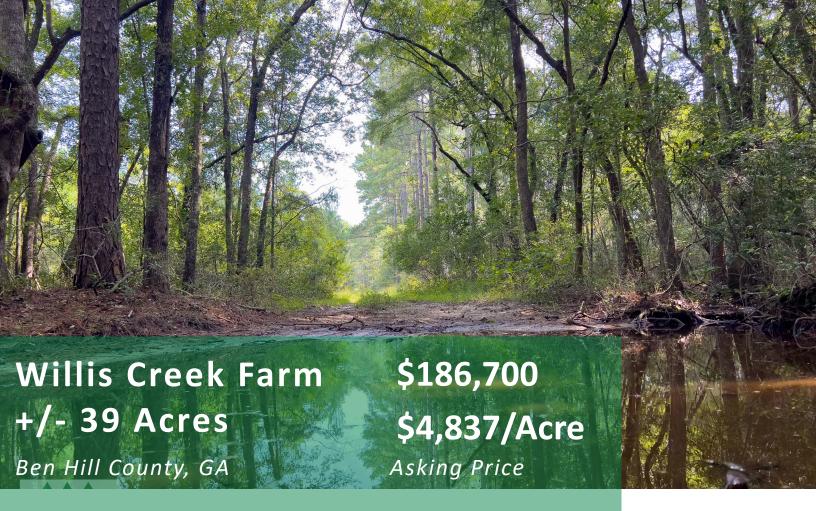

# Introducing Willis Creek Farm

# A Natural Retreat on 39 Acres

Nestled in the heart of the South Georgia countryside, Willis Creek Farm offers an exceptional opportunity to own a picturesque 39-acre property of fantastic diversity and beauty. Named after the meandering seasonal creek that gracefully winds through a portion of the land, this property presents a rare blend of natural habitats, mature forests, and convenient accessibility, making it an ideal canvas for both outdoor enthusiasts and those seeking a serene retreat.