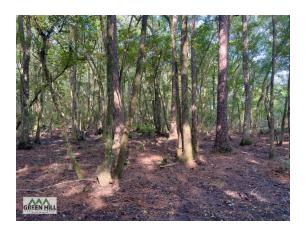

#### 11 Acres of Mature Hardwood and Pine:

Reminiscent of the natural landscape centuries ago, this natural sanctuary is home to a truly beautiful landscape. Giant Natural Yellow Pine and Hardwood species populate this area reminding us of the original virgin forests of South Georgia. This natural environment contains enormous and towering timber and incredible wildlife habitat that is hard to find. You will even find the historic remains of pine trees from which turpentine was harvested for the Naval Stores in the 18<sup>th</sup> and 19<sup>th</sup> century. With a diverse mix of trees, flora, and fauna, this area serves as a haven for native wildlife.

## Seasonal Creek and Idyllic Landscapes:

A seasonal creek meanders its way through 11 acres of mature hardwood and pine, bestowing a captivating touch to the property's character. Spells of increase precipitation or elevated water tables yield soothing sound of running creek and a sandy bottomed creek ford along one of the properties internal roads. The creek and surrounding timber provide a shaded home for a vibrant ecosystem enhancing and supporting the property's diverse wildlife.