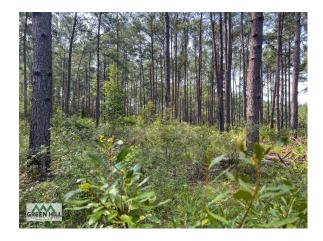

### 20 Acres of 12-Year-Old Planted Longleaf Pine:

Longleaf Pine, historically covering much of the Southeast Landscape, not only provides aesthetic appeal to this property, but as a desirable forest product, the Longleaf Needles provide an excellent annual income opportunity. This fire-resistant Pine species affords excellent wild-life benefits as well, providing great bedding area as well as healthy forage and browse if managed well with prescribed burning.

# 8 Acres of Fully Stocked, 28-Year-Old Loblolly Pine:

As you venture into the property you will discover the  $\sim$  8 acres of mature, fully stocked Loblolly Pine. Soil productivity is obvious, as the combination of incredible height and high density can only be achieved with an excellent foundation: productive soil. Managed properly, this area will continue to support great wildlife and timber value. The aesthetics of this area with towering, majestic pine and manageable understory create the perfect location for a home or bardominium.