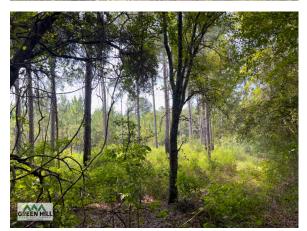

#### 11 Acres of Mature Hardwood and Pine:

Reminiscent of the natural landscape centuries ago, this natural sanctuary is home to a truly beautiful landscape. Giant Natural Yellow Pine and Hardwood species populate this area reminding us of the original virgin forests of South Georgia. This natural environment contains enormous and towering timber and incredible wildlife habitat that is hard to find. You will even find the historic remains of pine trees from which turpentine was harvested for the Naval Stores in the 18<sup>th</sup> and 19<sup>th</sup> century. With a diverse mix of trees, flora, and fauna, this area serves as a haven for native wildlife.

## Seasonal Creek and Idyllic Landscapes:

A seasonal creek meanders its way through 11 acres of mature hardwood and pine, bestowing a captivating touch to the property's character. Spells of increase precipitation or elevated water tables yield soothing sound of running creek and a sandy bottomed creek ford along one of the properties internal roads. The creek and surrounding timber provide a shaded home for a vibrant ecosystem enhancing and supporting the property's diverse wildlife.