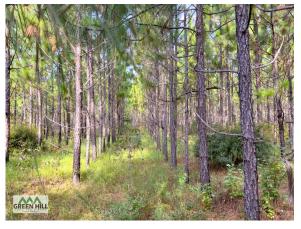

### 20 Acres of 12-Year-Old Planted Longleaf Pine:

Longleaf Pine, historically covering much of the Southeast Landscape, not only provides aesthetic appeal to this property, but as a desirable forest product, the Longleaf Needles provide an excellent annual income opportunity. This fire-resistant Pine species affords excellent wild-life benefits as well, providing great bedding area as well as healthy forage and browse if managed well with prescribed burning.

# 8 Acres of Fully Stocked, 28-Year-Old Loblolly Pine:

As you venture into the property you will discover the  $\sim$  8 acres of mature, fully stocked Loblolly Pine. Soil productivity is obvious, as the combination of incredible height and high density can only be achieved with an excellent foundation: productive soil. Managed properly, this area will continue to support great wildlife and timber value. The aesthetics of this area with towering, majestic pine and manageable understory create the perfect location for a home or bardominium.