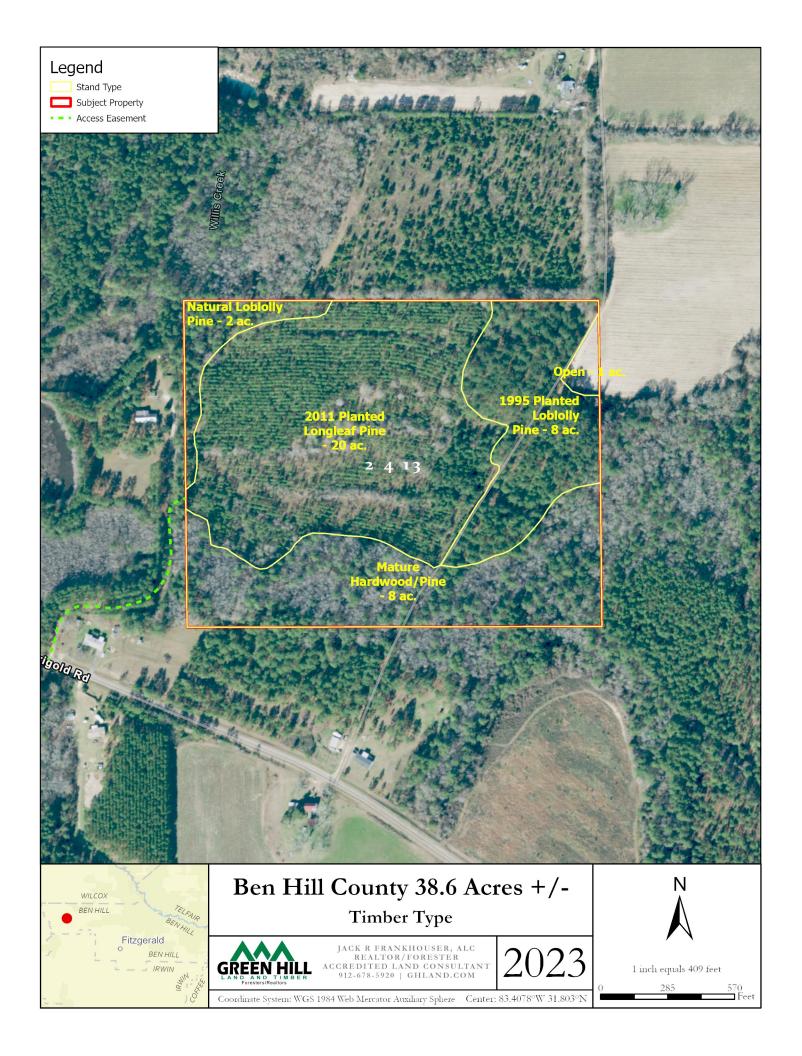

### 20 Acres of 12-Year-Old Planted Longleaf Pine:

Longleaf Pine, historically covering much of the Southeast Landscape, not only provides aesthetic appeal to this property, but as a desirable forest product, the Longleaf Needles provide an excellent annual income opportunity. This fire-resistant Pine species affords excellent wild-life benefits as well, providing great bedding area as well as healthy forage and browse if managed well with prescribed burning.

# 8 Acres of Fully Stocked, 28-Year-Old Loblolly Pine:

As you venture into the property you will discover the  $\sim$  8 acres of mature, fully stocked Loblolly Pine. Soil productivity is obvious, as the combination of incredible height and high density can only be achieved with an excellent foundation: productive soil. Managed properly, this area will continue to support great wildlife and timber value. The aesthetics of this area with towering, majestic pine and manageable understory create the perfect location for a home or bardominium.

#### 11 Acres of Mature Hardwood and Pine:

Reminiscent of the natural landscape centuries ago, this natural sanctuary is home to a truly beautiful landscape. Giant Natural Yellow Pine and Hardwood species populate this area reminding us of the original virgin forests of South Georgia. This natural environment contains enormous and towering timber and incredible wildlife habitat that is hard to find. You will even find the historic remains of pine trees from which turpentine was harvested for the Naval Stores in the 18<sup>th</sup> and 19<sup>th</sup> century. With a diverse mix of trees, flora, and fauna, this area serves as a haven for native wildlife.

## Seasonal Creek and Idyllic Landscapes:

A seasonal creek meanders its way through 11 acres of mature hardwood and pine, bestowing a captivating touch to the property's character. Spells of increase precipitation or elevated water tables yield soothing sound of running creek and a sandy bottomed creek ford along one of the properties internal roads. The creek and surrounding timber provide a shaded home for a vibrant ecosystem enhancing and supporting the property's diverse wildlife.

| Stand Type                 | Acres    |
|----------------------------|----------|
| 1995 Planted Pine          | 8 Acres  |
| 2011 Planted Longleaf Pine | 20 Acres |
| Mature Hardwood/ Pine      | 10 Acres |
| Open                       | 1 Acre   |
|                            |          |
| Total                      | 39       |