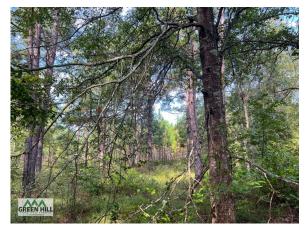

### 20 Acres of 12-Year-Old Planted Longleaf Pine:

Longleaf Pine, historically covering much of the Southeast Landscape, not only provides aesthetic appeal to this property, but as a desirable forest product, the Longleaf Needles provide an excellent annual income opportunity. This fire-resistant Pine species affords excellent wild-life benefits as well, providing great bedding area as well as healthy forage and browse if managed well with prescribed burning.

# 8 Acres of Fully Stocked, 28-Year-Old Loblolly Pine:

As you venture into the property you will discover the  $\sim$  8 acres of mature, fully stocked Loblolly Pine. Soil productivity is obvious, as the combination of incredible height and high density can only be achieved with an excellent foundation: productive soil. Managed properly, this area will continue to support great wildlife and timber value. The aesthetics of this area with towering, majestic pine and manageable understory create the perfect location for a home or bardominium.